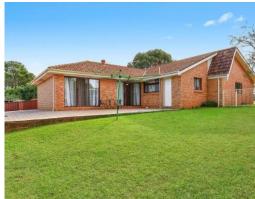

- Neatly presented, north facing light filled, single level home
- Three bedrooms all with built-in personal storage
- Featuring family, dining and living rooms
- Central kitchen with stainless steel appliances and gas cooking
- Main bathroom with separate bath and shower facilities
- Single car garage with internal access
- Expansive paved entertaining terrace for outdoor living
- Generous backyard with room for extension or a pool (STCA)
- Wise acquisition for astute investors or a first home buyer
- Located in a quiet cul-de-sac, close to schools, shops and transport