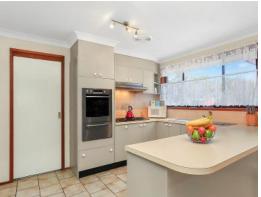

- Neatly presented, north facing light filled, single level home
- Three bedrooms all with built-in personal storage
- Featuring family, dining and living rooms
- Central kitchen with stainless steel appliances and gas cooking
- Main bathroom with separate bath and shower facilities
- Single car garage with internal access
- Expansive paved entertaining terrace for outdoor living
- Generous backyard with room for extension or a pool (STCA)
- Wise acquisition for astute investors or a first home buyer
- Located in a quiet cul-de-sac, close to schools, shops and transport