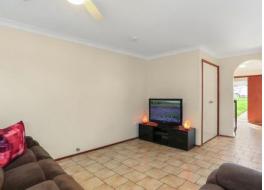

- Neatly presented, north facing light filled, single level home
- Three bedrooms all with built-in personal storage
- Featuring family, dining and living rooms
- Central kitchen with stainless steel appliances and gas cooking
- Main bathroom with separate bath and shower facilities
- Single car garage with internal access
- Expansive paved entertaining terrace for outdoor living
- Generous backyard with room for extension or a pool (STCA)
- Wise acquisition for astute investors or a first home buyer
- Located in a quiet cul-de-sac, close to schools, shops and transport