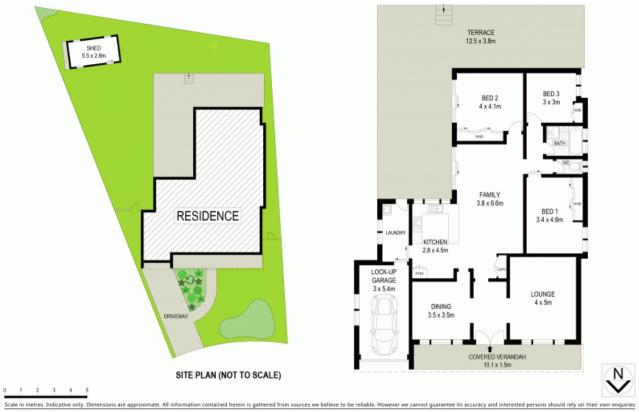

## This solid, spacious three bedroom home is nestled on an expansive

699sqm block. Offering a selection of formal and casual living areas that extend to the outdoors. Presenting family entertaining on a grand scale with further possibilities for enhancement.

- Neatly presented, north facing light filled, single level home
- Three bedrooms all with built-in personal storage
- Featuring family, dining and living rooms
- Central kitchen with stainless steel appliances and gas cooking
- Main bathroom with separate bath and shower facilities
- Single car garage with internal access
- Expansive paved entertaining terrace for outdoor living
- Generous backyard with room for extension or a pool (STCA)
- Wise acquisition for astute investors or a first home buyer
- Located in a quiet cul-de-sac, close to schools, shops and transport