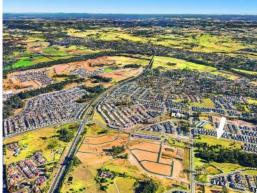

## 120 Lodges Road Elderslie, NSW

## Approximately five acres for development

One of the last Urban Infill sites of its kind in Elderslie. Proudly set on a vast elevated landholding of approximately five acres, this offering has immediate opportunity to develop and profit.

- Currently zoned R1
- Services in place
- Would allow for a variety of housing types and density
- Offering over five acres of fully fenced prime land
- Potential small lot and townhouse site (STCA)
- Allows for educational, recreational and religious activities (STCA)
- Elevated and mostly flat site with district views
- Walk to schools and public transport
- Short drive to Central Camden or Narellan
- Easy access to Camden Bypass and M5 Motorway