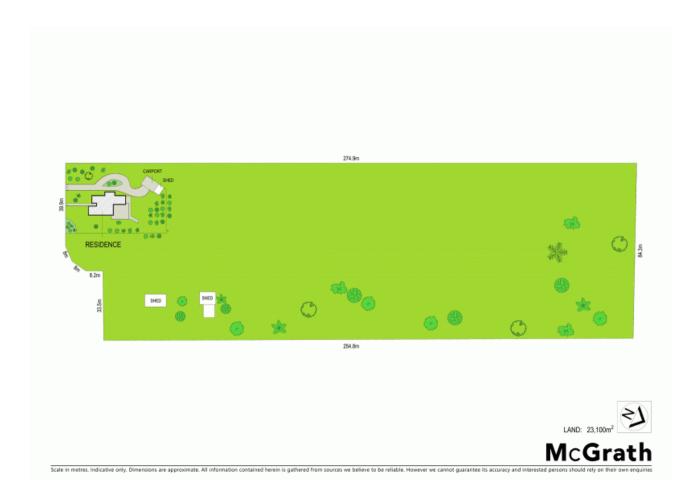

## 120 Lodges Road Elderslie, NSW

## Approximately five acres for development

One of the last Urban Infill sites of its kind in Elderslie. Proudly set on a vast elevated landholding of approximately five acres, this offering has immediate opportunity to develop and profit.

- Currently zoned R1
- Services in place
- Would allow for a variety of housing types and density
- Offering over five acres of fully fenced prime land
- Potential small lot and townhouse site (STCA)
- Allows for educational, recreational and religious activities (STCA)
- Elevated and mostly flat site with district views
- Walk to schools and public transport
- Short drive to Central Camden or Narellan
- Easy access to Camden Bypass and M5 Motorway