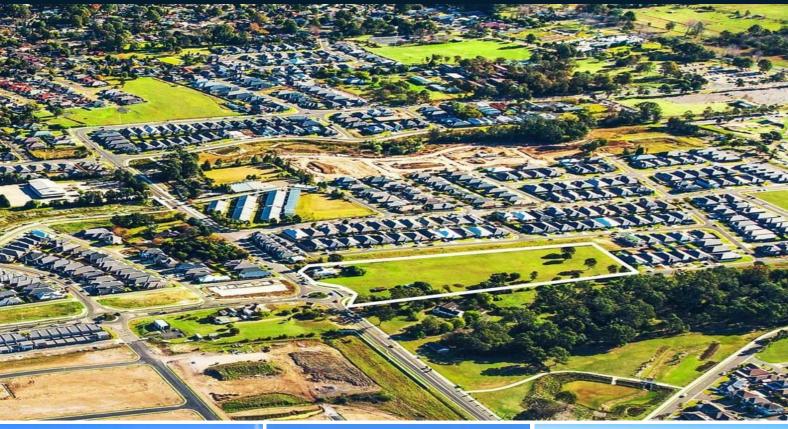

## 120 Lodges Road Elderslie, NSW

## Approximately five acres for development

One of the last Urban Infill sites of its kind in Elderslie. Proudly set on a vast elevated landholding of approximately five acres, this offering has immediate opportunity to develop and profit.

- Currently zoned R1
- Services in place
- Would allow for a variety of housing types and density
- Offering over five acres of fully fenced prime land
- Potential small lot and townhouse site (STCA)
- Allows for educational, recreational and religious activities (STCA)
- Elevated and mostly flat site with district views
- Walk to schools and public transport
- Short drive to Central Camden or Narellan
- Easy access to Camden Bypass and M5 Motorway