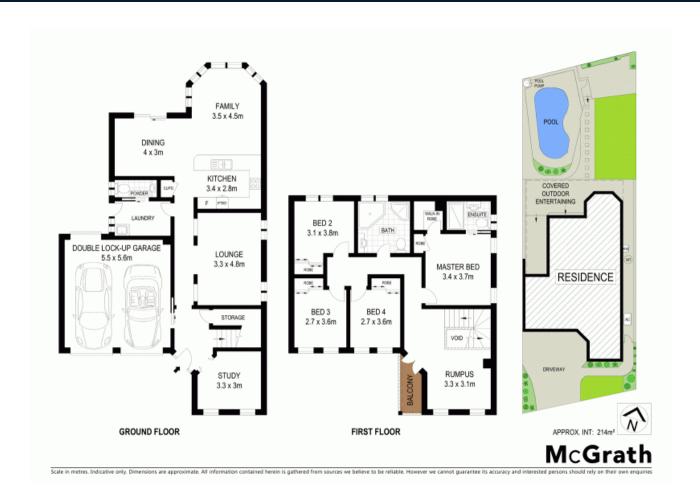

- Functional layout offers choice of living and family spaces
- Top floor rumpus and balcony enjoy open Botanic Garden views
- Broad entertainers' terrace overlooks in-ground swimming pool
- Well equipped kitchen with stainless appliances, gas cooktop
- Four upstairs double bedrooms, all contain built-in wardrobes
- Generous master boasts walk-in wardrobe and spacious ensuite
- Guest powder room, main bathroom includes large corner bath
- Versatile ground floor study, ducted air conditioning, alarm
- Side by side double garage features internal entry to home