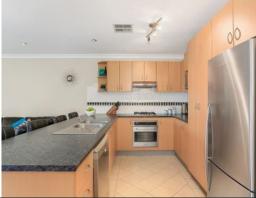

- Functional layout offers choice of living and family spaces
- Top floor rumpus and balcony enjoy open Botanic Garden views
- Broad entertainers' terrace overlooks in-ground swimming pool
- Well equipped kitchen with stainless appliances, gas cooktop
- Four upstairs double bedrooms, all contain built-in wardrobes
- Generous master boasts walk-in wardrobe and spacious ensuite
- Guest powder room, main bathroom includes large corner bath
- Versatile ground floor study, ducted air conditioning, alarm
- Side by side double garage features internal entry to home