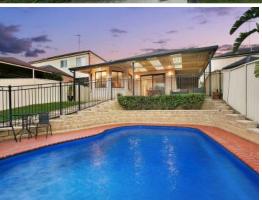

- Functional layout offers choice of living and family spaces
- Top floor rumpus and balcony enjoy open Botanic Garden views
- Broad entertainers' terrace overlooks in-ground swimming pool
- Well equipped kitchen with stainless appliances, gas cooktop
- Four upstairs double bedrooms, all contain built-in wardrobes
- Generous master boasts walk-in wardrobe and spacious ensuite
- Guest powder room, main bathroom includes large corner bath
- Versatile ground floor study, ducted air conditioning, alarm
- Side by side double garage features internal entry to home