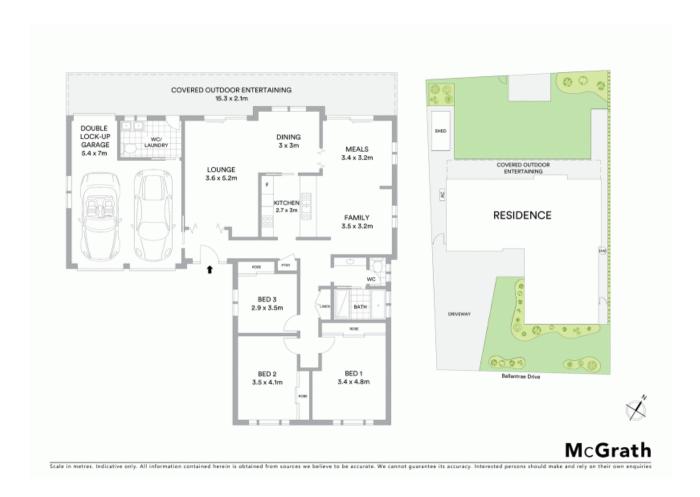

## 5 Ballantrae Drive St Andrews, NSW

## Generously proportioned family home

Generously proportioned, this much-loved family home offers outstanding lifestyle options with multiple formal and casual rooms. Nestled on 590sqm parcel in a convenient location within walking distance to shops, schools, and transport.

- Three spacious bedrooms all with built-in robes
- Galley style kitchen with dishwasher and breakfast bar
- A selection of formal and casual living areas
- Tastefully updated bathroom, neutral colour tones
- Ducted air conditioning for year round comfort
- Covered entertaining terrace overlooking rear garden
- Double garage with drive through access to one
- Fully fenced, low maintenance rear yard, garden shed
- Located close to schools, shops and public transport
- An ideal opportunity for investment or owner occupier