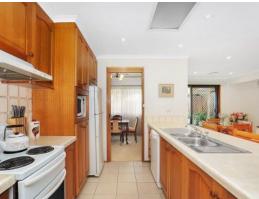

- Three spacious bedrooms all with built-in robes
- Galley style kitchen with dishwasher and breakfast bar
- A selection of formal and casual living areas
- Tastefully updated bathroom, neutral colour tones
- Ducted air conditioning for year round comfort
- Covered entertaining terrace overlooking rear garden
- Double garage with drive through access to one
- Fully fenced, low maintenance rear yard, garden shed
- Located close to schools, shops and public transport
- An ideal opportunity for investment or owner occupier