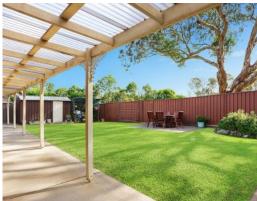

- Three spacious bedrooms all with built-in robes
- Galley style kitchen with dishwasher and breakfast bar
- A selection of formal and casual living areas
- Tastefully updated bathroom, neutral colour tones
- Ducted air conditioning for year round comfort
- Covered entertaining terrace overlooking rear garden
- Double garage with drive through access to one
- Fully fenced, low maintenance rear yard, garden shed
- Located close to schools, shops and public transport
- An ideal opportunity for investment or owner occupier