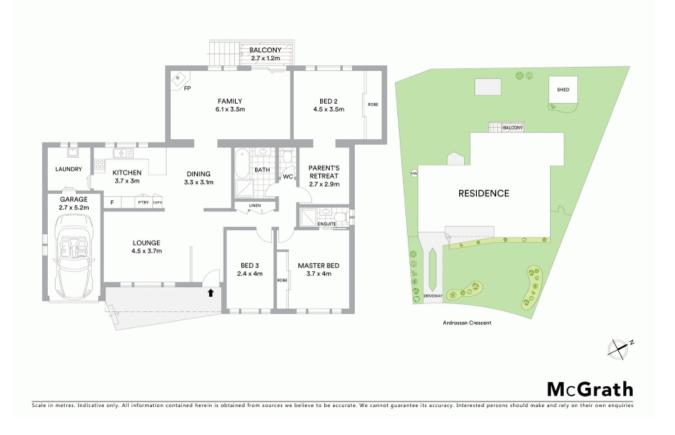

- Neat established home in a family friendly estate
- Three spacious bedrooms all with built-in wardrobes
- Master suite with chic ensuite and ample personal storage
- Large rear bedroom with versatile parent's retreat
- Spacious central chef's kitchen with quality appliances
- Main bathroom with separate bath and shower facilities
- Vast formal and living areas that extend to the outdoors
- Convenient single remote garage with internal access
- Fully fenced low maintenance yard with garden shed
- Moments to M5 motorway, public transport, schools and shops