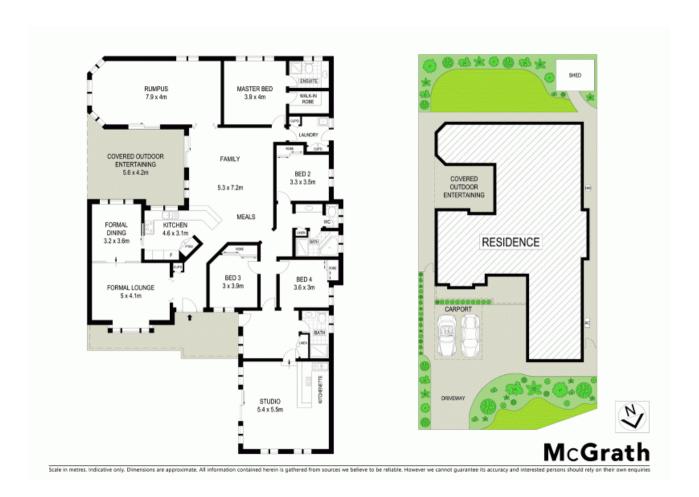

## Family home with separate granny flat

Ideally positioned in a quiet pocket with leafy surrounds. This four bedroom with a studio, spacious family home offers multiple living areas that flow outdoors with ease. Conveniently placed within minutes to buses, schools and shops.

- Northerly aspect with elevated views
- Four bedrooms with built-in storage to all
- Ensuite and walk-in robe to master bedroom
- Granny flat with kitchenette and air conditioning
- Versatile floorplan to accommodate family living
- Central kitchen with ample storage and gas appliances
- Light filled living and dining space extends outdoors
- Neutral colour palette, ready to occupy now
- Fully fenced low maintenance yard, garden shed
- Popular family location within easy access to all amenities