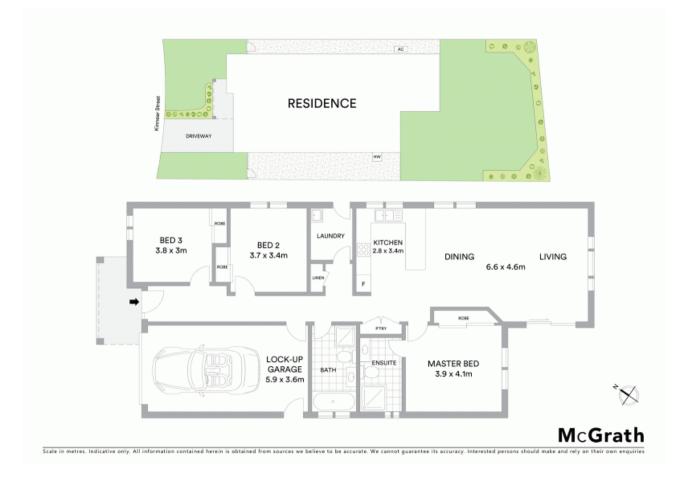

- Within easy reach of many parks and walking tracks
- North facing with an attractive facade in a peaceful street
- Air conditioned living room leads directly to the outdoors
- Open plan kitchen with stainless steel appliances and gas cooking
- Three bedrooms, all with built-in robes, ensuite to master
- Easy care flooring throughout, neutral colour palette
- Convenient single garage with internal access
- Low maintenance gardens, off street parking
- Immediately liveable now or potential to update further
- Ideally located for future growth