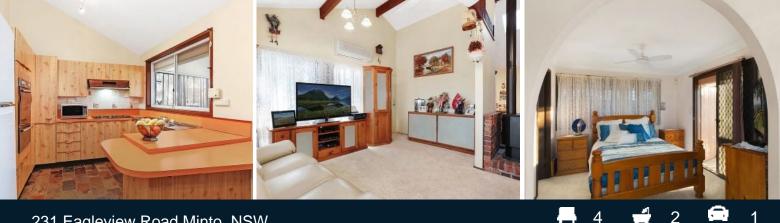

## 231 Eagleview Road Minto, NSW

- Well presented home in prime location, close to all amenities
- Light filled upper level lounge room with balcony
- Spacious master with built in robes and balcony access
- Kitchen features dishwasher and new wall oven
- Sun drenched lounge room with raked ceilings
- Enclosed sun room with easy access to the outdoors
- Single garage and workshop area
- Spacious inground swimming pool, private yard
- Immediately liveable as is or scope to enhance
- Offering excellent value for first home buyers or investment