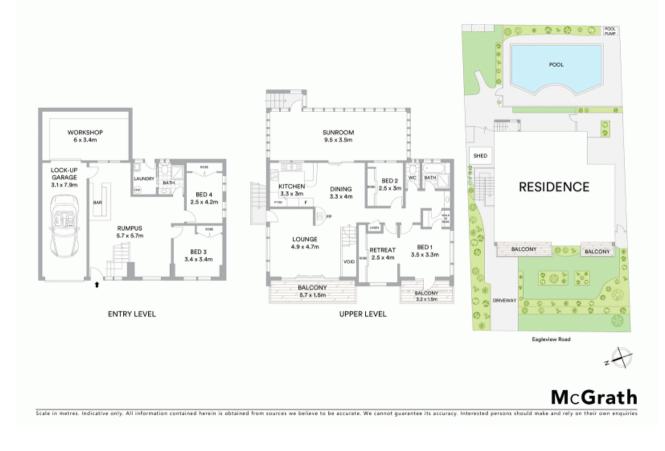

- Well presented home in prime location, close to all amenities
- Light filled upper level lounge room with balcony
- Spacious master with built in robes and balcony access
- Kitchen features dishwasher and new wall oven
- Sun drenched lounge room with raked ceilings
- Enclosed sun room with easy access to the outdoors
- Single garage and workshop area
- Spacious inground swimming pool, private yard
- Immediately liveable as is or scope to enhance
- Offering excellent value for first home buyers or investment