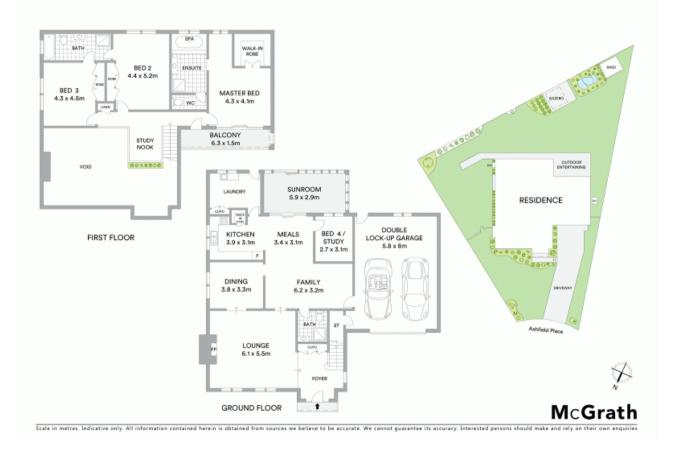

- Spacious lounge room with fireplace for relaxed family living
- Sunlit gas kitchen features walk in pantry, stainless appliances
- Open plan family and meals room
- Large master suite enjoys walk in robe, spa ensuite and balcony
- Well scaled bedrooms both with direct access to main bathroom
- Enclosed glass sunroom perfect for all weather entertaining
- Low maintenance gardens, large yard
- Double remote garage and ample off street parking
- Elevated 849sqm parcel close to all amenities
- Close to a choice of quality schools and Western Sydney University