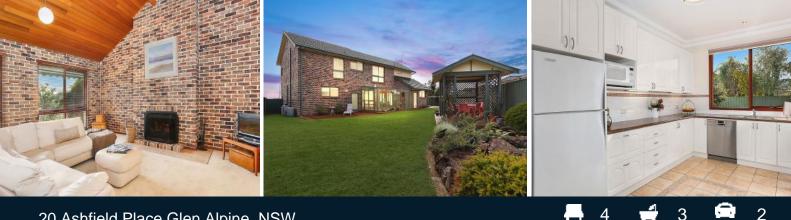

- Spacious lounge room with fireplace for relaxed family living
- Sunlit gas kitchen features walk in pantry, stainless appliances
- Open plan family and meals room
- Large master suite enjoys walk in robe, spa ensuite and balcony
- Well scaled bedrooms both with direct access to main bathroom
- Enclosed glass sunroom perfect for all weather entertaining
- Low maintenance gardens, large yard
- Double remote garage and ample off street parking
- Elevated 849sqm parcel close to all amenities
- Close to a choice of quality schools and Western Sydney University