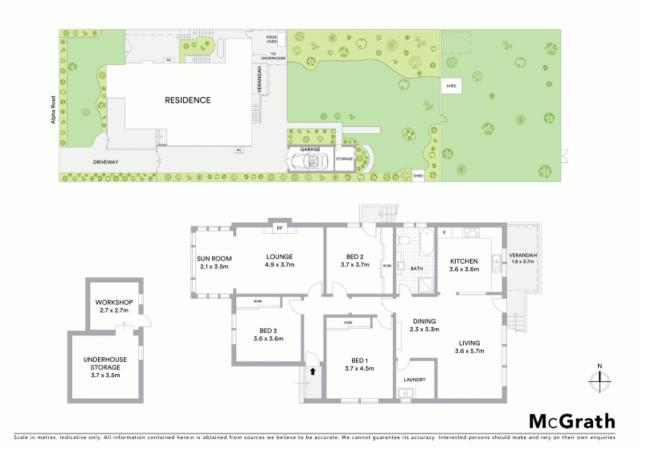

- Set on a 1,100sqm parcel in sought after location
- Cosy lounge room with ambient fireplace, sunroom
- Beautifully updated kitchen with lush elevated views
- Sunlit rear living room, double sized bedrooms
- Built-in robes and ceiling fans to all three bedrooms
- High ceilings with ornate cornices and timber flooring
- Sun soaked rear yard with private access to Camden bike track
- Extensive side access, lock up garage and ample storage
- Within earshot of the church bells of St John's Camden
- Stroll to specialty shops, quality cafes and restaurants