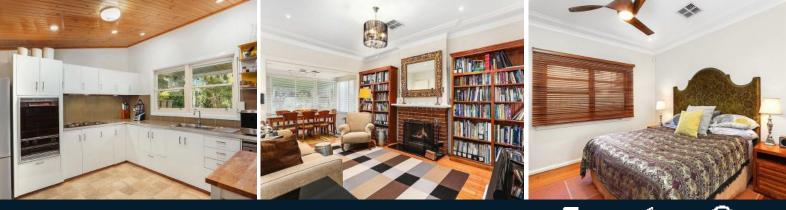

- Set on a 1,100sqm parcel in sought after location
- Cosy lounge room with ambient fireplace, sunroom
- Beautifully updated kitchen with lush elevated views
- Sunlit rear living room, double sized bedrooms
- Built-in robes and ceiling fans to all three bedrooms
- High ceilings with ornate cornices and timber flooring
- Sun soaked rear yard with private access to Camden bike track
- Extensive side access, lock up garage and ample storage
- Within earshot of the church bells of St John's Camden
- Stroll to specialty shops, quality cafes and restaurants