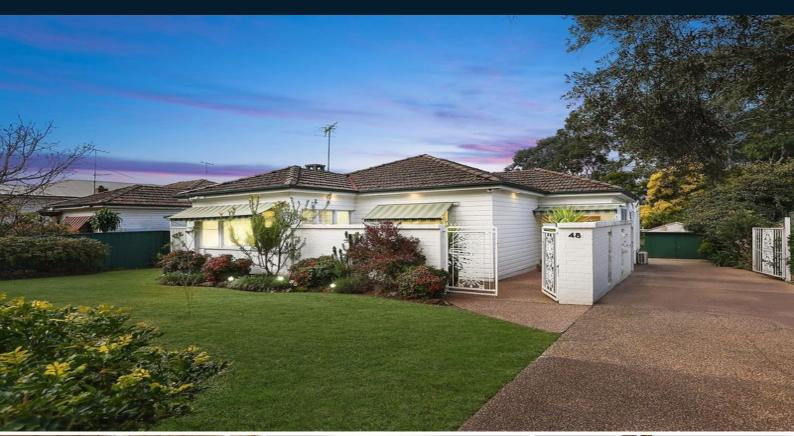

## Charming cottage in central Camden

Exuding all the charm of yesteryear, this quaint cottage blends original period details with quality contemporary updates. Rich in warmth and character, it is located in one of Camden's finest streets and offers enormous potential to capitalise further.

- Set on a 1,100sqm parcel in sought after location
- Cosy lounge room with ambient fireplace, sunroom
- Beautifully updated kitchen with lush elevated views
- Sunlit rear living room, double sized bedrooms
- Built-in robes and ceiling fans to all three bedrooms
- High ceilings with ornate cornices and timber flooring
- Sun soaked rear yard with private access to Camden bike track
- Extensive side access, lock up garage and ample storage
- Within earshot of the church bells of St John's Camden
- Stroll to specialty shops, quality cafes and restaurants