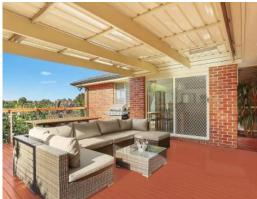

- Layout provides all the ease of a single level design
- Three bedrooms with built-in robes, ensuite to master
- Separate lounge, dining and family rooms
- Tastefully updated kitchen with stainless steel appliances
- Air conditioning, natural gas and security alarm
- Double garage with additional side access for boat/ caravan
- Spacious covered entertaining deck overlooking rear yard
- Large, private rear yard with gazebo and room for the kids
- Blank canvas under the home to add additional rooms
- Boasting impressive views of the district