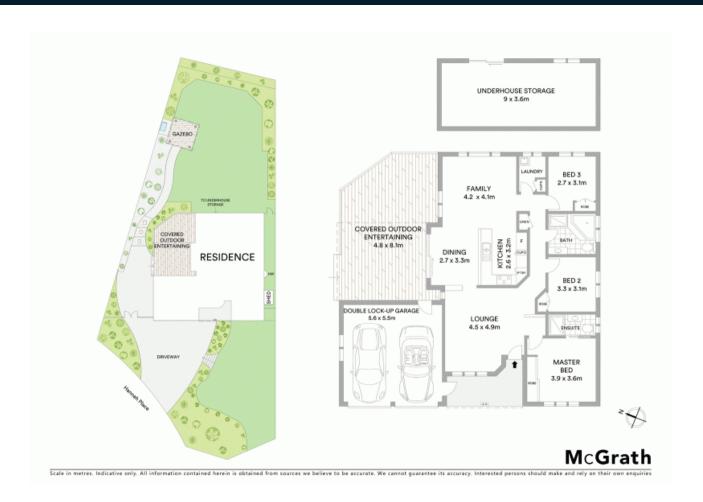

## 2 Hannah Place Mount Annan, NSW

## Situated on an elevated 913sqm block

Defined by its modest proportions and generous parcel of land, this superb residence provides an idyllic family home in a prime location. Peacefully set on an elevated 913sqm parcel in a quiet cul-de-sac and positioned within easy access to schools, buses and shopping.

- Layout provides all the ease of a single level design
- Three bedrooms with built-in robes, ensuite to master
- Separate lounge, dining and family rooms
- Tastefully updated kitchen with stainless steel appliances
- Air conditioning, natural gas and security alarm
- Double garage with additional side access for boat/ caravan
- Spacious covered entertaining deck overlooking rear yard
- Large, private rear yard with gazebo and room for the kids
- Blank canvas under the home to add additional rooms
- Boasting impressive views of the district