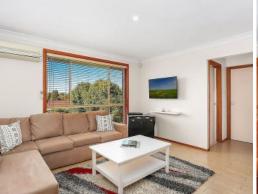

- Layout provides all the ease of a single level design
- Three bedrooms with built-in robes, ensuite to master
- Separate lounge, dining and family rooms
- Tastefully updated kitchen with stainless steel appliances
- Air conditioning, natural gas and security alarm
- Double garage with additional side access for boat/ caravan
- Spacious covered entertaining deck overlooking rear yard
- Large, private rear yard with gazebo and room for the kids
- Blank canvas under the home to add additional rooms
- Boasting impressive views of the district