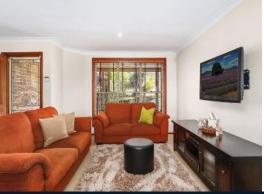

- Layout provides all the ease of a single level design
- Three bedrooms with built-in robes, ensuite to master
- Separate lounge, dining and family rooms
- Tastefully updated kitchen with stainless steel appliances
- Air conditioning, natural gas and security alarm
- Double garage with additional side access for boat/ caravan
- Spacious covered entertaining deck overlooking rear yard
- Large, private rear yard with gazebo and room for the kids
- Blank canvas under the home to add additional rooms
- Boasting impressive views of the district