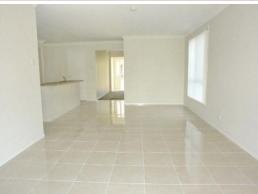

- Master suite with walk-in wardrobe and private bathroom
- Three generous sized bedrooms upstairs with built-in wardrobes
- Formal living room near the entry of the property
- Air conditioning system downstairs and upstairs
- Open plan lounge and dining opposite the kitchen
- Galley style kitchen with gas cooking and dishwasher
- Double garage with remote and internal access
- Alfresco entertaining with barbeque point for family gatherings
- Plenty of storage located under the staircase
- Quiet estate, surrounded by quality homes
- Tennis courts, swimming pool and barbeque facilities
- No pets