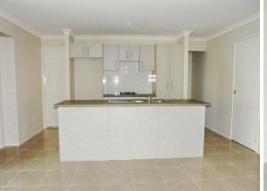

- Master suite with walk-in wardrobe and private bathroom
- Three generous sized bedrooms upstairs with built-in wardrobes
- Formal living room near the entry of the property
- Air conditioning system downstairs and upstairs
- Open plan lounge and dining opposite the kitchen
- Galley style kitchen with gas cooking and dishwasher
- Double garage with remote and internal access
- Alfresco entertaining with barbeque point for family gatherings
- Plenty of storage located under the staircase
- Quiet estate, surrounded by quality homes
- Tennis courts, swimming pool and barbeque facilities
- No pets