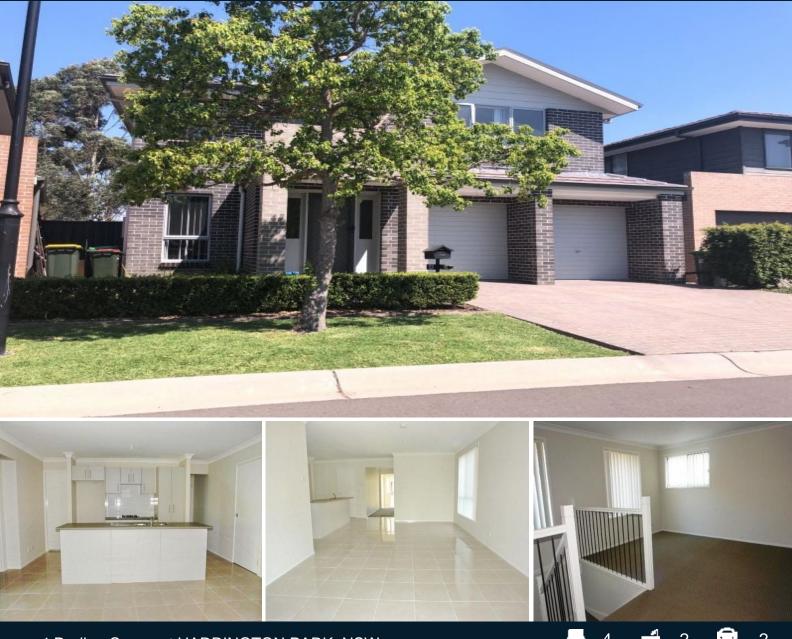

## 4 Darling Crescent HARRINGTON PARK, NSW

## Quiet Estate with private facilities

NO OPEN HOMES CAN BE CONDUCTED AT THIS STAGE, WE SUGGEST TO APPLY FOR THE PROPERTY VIA TAPP AND WE WILL CONTACT YOU FOR A PRIVATE VIEWING.

This beautiful home is located in the lovely "Fairwater Gardens" Estate. It offers a separate parents retreat with ensuite, indoor/outdoor entertaining and use of the estates swimming pool and tennis courts.

- Master suite with walk-in wardrobe and private bathroom
- Three generous sized bedrooms upstairs with built-in wardrobes
- Formal living room near the entry of the property
- Air conditioning system downstairs and upstairs
- Open plan lounge and dining opposite the kitchen
- Galley style kitchen with gas cooking and dishwasher
- Double garage with remote and internal access
- No pets