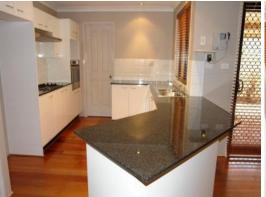

- Main bedroom complete with walk-in robe and ensuite
- Three bedrooms have built-in robes
- Modern kitchen with stainless steel appliances and breakfast bar
- Vast open formal and casual living spaces ideal for entertaining
- Floor boards throughout home
- Spacious alfresco area with low maintenance yard and pool
- Double lock-up garage with internal access