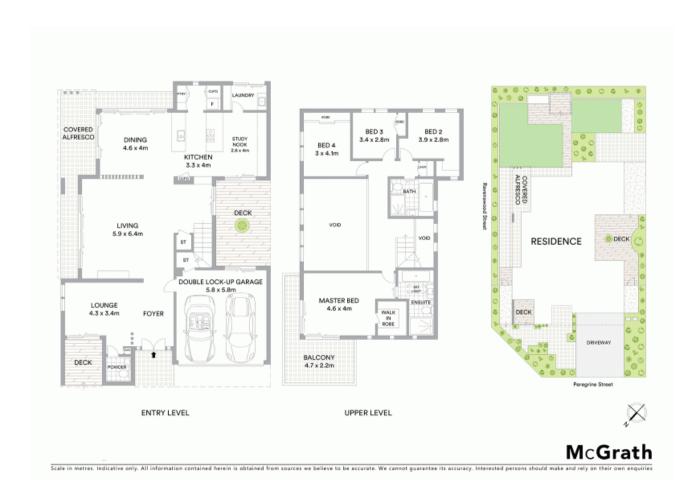

## Expertly designed and crafted

This flawless four bedroom family home, expertly designed and crafted by SHAWOOD Homes it is set over two expansive levels and offers immaculately designed open plan interiors that are complimented by wonderfully private rear courtyard and garden.

- Beyond the grand solid entry door is a true family haven
- Principal suite with walk-in robe, ensuite and balcony
- Stunning oversized living room boasts double height ceiling
- Open plan kitchen, walk-in pantry and adjoining study nook
- Designated dining space allows for easy transition outdoors
- Complimented by natural timber and stone features
- Seamless flow out to relaxed alfresco patio and lawn areas
- Technologically advanced home hub system throughout
- Wonderfully landscaped and private garden
- Close proximity to parks and cycleways