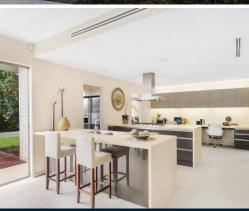

- Beyond the grand solid entry door is a true family haven
- Principal suite with walk-in robe, ensuite and balcony
- Stunning oversized living room boasts double height ceiling
- Open plan kitchen, walk-in pantry and adjoining study nook
- Designated dining space allows for easy transition outdoors
- Complimented by natural timber and stone features
- Seamless flow out to relaxed alfresco patio and lawn areas
- Technologically advanced home hub system throughout
- Wonderfully landscaped and private garden
- Close proximity to parks and cycleways