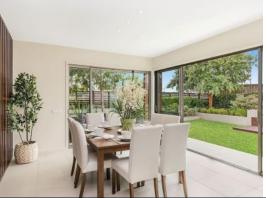

- Beyond the grand solid entry door is a true family haven
- Principal suite with walk-in robe, ensuite and balcony
- Stunning oversized living room boasts double height ceiling
- Open plan kitchen, walk-in pantry and adjoining study nook
- Designated dining space allows for easy transition outdoors
- Complimented by natural timber and stone features
- Seamless flow out to relaxed alfresco patio and lawn areas
- Technologically advanced home hub system throughout
- Wonderfully landscaped and private garden
- Close proximity to parks and cycleways