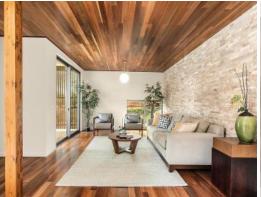

- Beyond the grand solid entry door is a true family haven
- Principal suite with walk-in robe, ensuite and balcony
- Stunning oversized living room boasts double height ceiling
- Open plan kitchen, walk-in pantry and adjoining study nook
- Designated dining space allows for easy transition outdoors
- Complimented by natural timber and stone features
- Seamless flow out to relaxed alfresco patio and lawn areas
- Technologically advanced home hub system throughout
- Wonderfully landscaped and private garden
- Close proximity to parks and cycleways