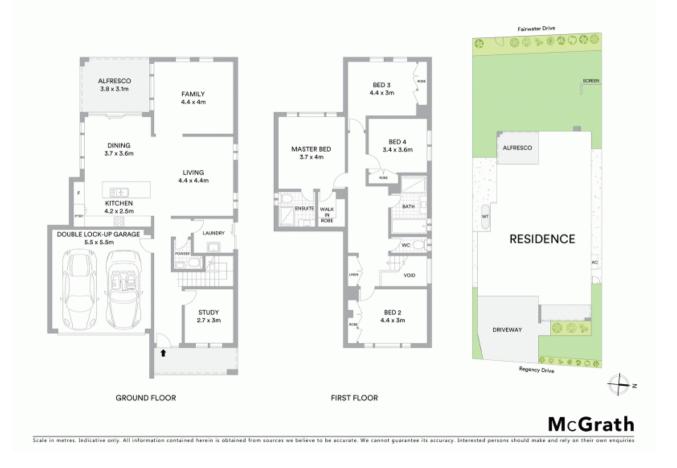

- Stylish open plan living, dining and kitchen area
- Four bedrooms all with personal storage
- Master bedroom features walk-in robe and ensuite
- Central island kitchen equipped with gas cook top
- Versatile home office, powder room and ample storage space
- Ducted air conditioning, remote double lock-up garage
- Covered outdoor entertaining edged by child-friendly lawn
- Residents' swimming pool, tennis court and barbecue area
- Excellent proximity to schools, shops, reserves and buses