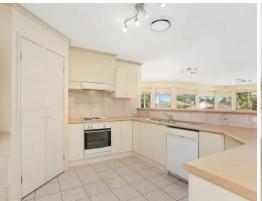

- Flowing interiors creating a sense of spaciousness and light
- Expansive carpeted formal lounge and dining room
- Four double bedrooms with built-in robes, main with walk-in robe
- Island kitchen with ample storage and electric cooking
- Open plan casual dining area adjoins family room
- Ducted air, Neutral colour palette, study/ fifth bedroom
- Covered outdoor entertaining area and low maintenance yard
- Double garage with drive through access to one
- A beautifully private setting brimming with opportunity
- A great street setting offering excellent value for money