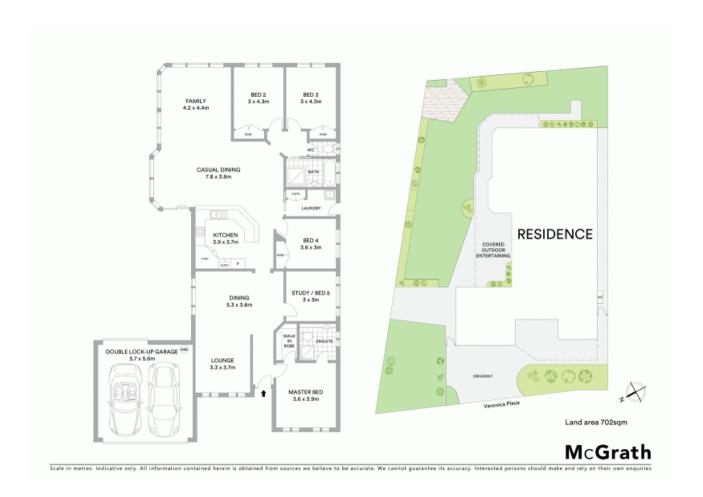

- Flowing interiors creating a sense of spaciousness and light
- Expansive carpeted formal lounge and dining room
- Four double bedrooms with built-in robes, main with walk-in robe
- Island kitchen with ample storage and electric cooking
- Open plan casual dining area adjoins family room
- Ducted air, Neutral colour palette, study/ fifth bedroom
- Covered outdoor entertaining area and low maintenance yard
- Double garage with drive through access to one
- A beautifully private setting brimming with opportunity
- A great street setting offering excellent value for money