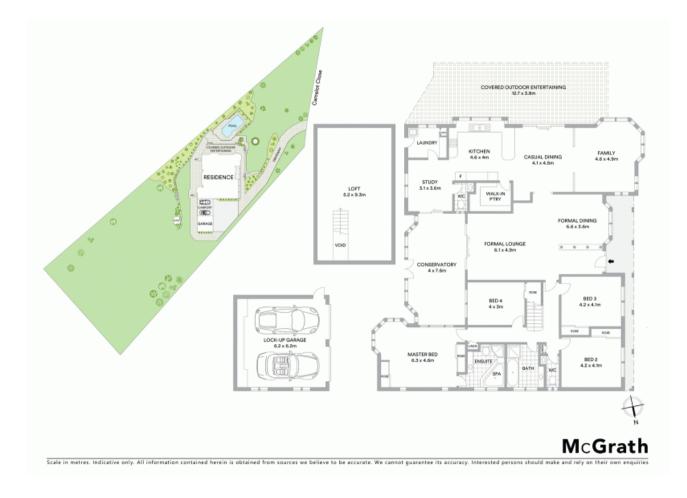

- Oversized windows allow for natural light to cascade throughout
- Blessed with a selection of casual and formal living options
- Immaculately presented with a superior attention to detail
- Intuitively crafted for seamless indoor/outdoor entertaining
- Spacious bedrooms, master has an ensuite and walk-in robe
- Large loft area, study and all-weather glass conservatory
- Expansive entertainers' kitchen features walk in pantry
- Sparkling private in-ground pool, dual ducted air conditioning
- Expansive district views, ample parking, wide access to rear yard
- Major shopping and amenities within easy access