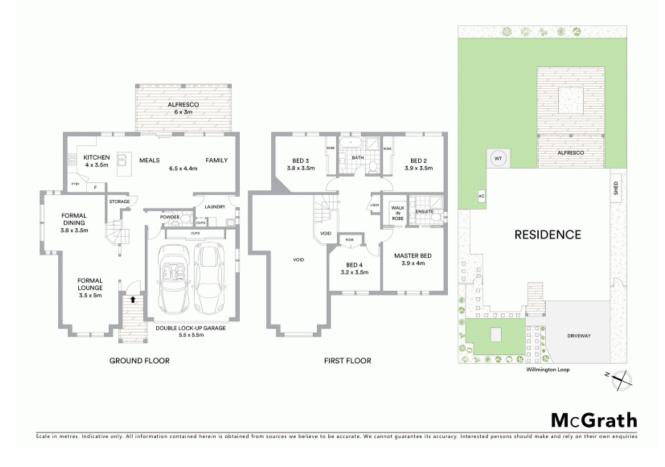

- Seamless custom design with stylish living/dining areas
- Four large bedrooms, three with built-in wardrobes
- Master bedroom has chic ensuite and walk-in wardrobe
- Contemporary kitchen with stainless appliances and walk-in pantry
- Exquisite bathrooms, ducted air conditioning
- All-weather outdoor entertaining area spills onto level lawn
- Double lock-up garage with internal access and storage space
- Fully fenced yard with low maintenance landscaping
- Nestled in a quiet street footsteps to Grand Prix playground
- Close to quality schools, local shops and Leppington Station