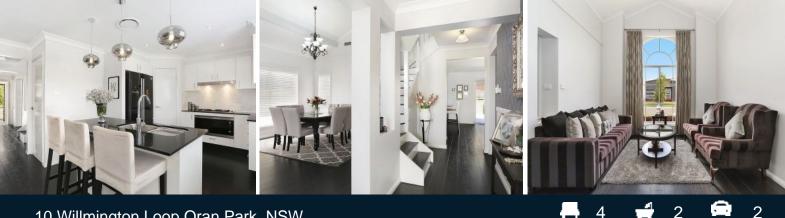

## 10 Willmington Loop Oran Park, NSW

- Seamless custom design with stylish living/dining areas
- Four large bedrooms, three with built-in wardrobes
- Master bedroom has chic ensuite and walk-in wardrobe
- Contemporary kitchen with stainless appliances and walk-in pantry
- Exquisite bathrooms, ducted air conditioning
- All-weather outdoor entertaining area spills onto level lawn
- Double lock-up garage with internal access and storage space
- Fully fenced yard with low maintenance landscaping
- Nestled in a quiet street footsteps to Grand Prix playground
- Close to quality schools, local shops and Leppington Station