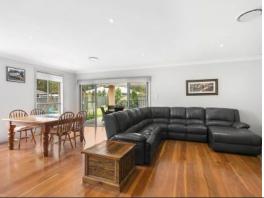

- Master suite with shower ensuite and walk-in wardrobe
- Built-in robes, walk-in robe and study nook to rear bedroom
- Stainless island kitchen with walk-in pantry
- Practical open plan living with seamless flow to outdoors
- Covered outdoor entertaining, low maintenance gardens
- Spacious double garage with additional workshop area
- Ducted air conditioning throughout for year round comfort
- Sparkling in-ground swimming pool, fully fenced yard
- Nestled on a level and generously sized 840sqm parcel
- Convenient to Camden and Narellan shopping and dining