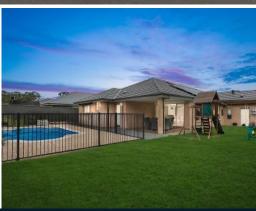

- Master suite with shower ensuite and walk-in wardrobe
- Built-in robes, walk-in robe and study nook to rear bedroom
- Stainless island kitchen with walk-in pantry
- Practical open plan living with seamless flow to outdoors
- Covered outdoor entertaining, low maintenance gardens
- Spacious double garage with additional workshop area
- Ducted air conditioning throughout for year round comfort
- Sparkling in-ground swimming pool, fully fenced yard
- Nestled on a level and generously sized 840sqm parcel
- Convenient to Camden and Narellan shopping and dining