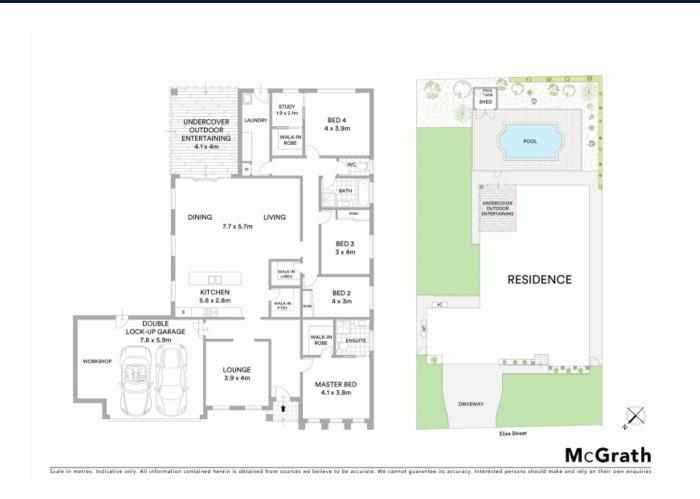

## 34 Eliza Street Cobbitty, NSW

## Sprawling family home in Kirkham Rise Estate

Boasting an enviable Kirkham Rise address, this exceptional single level residence balances quality and sleek sophistication. Defined by an appealing layout, this home is crafted with contemporary fittings and fixtures all within easy access to all amenities.

- Master suite with shower ensuite and walk-in wardrobe
- Built-in robes, walk-in robe and study nook to rear bedroom
- Stainless island kitchen with walk-in pantry
- Practical open plan living with seamless flow to outdoors
- Covered outdoor entertaining, low maintenance gardens
- Spacious double garage with additional workshop area
- Ducted air conditioning throughout for year round comfort
- Sparkling in-ground swimming pool, fully fenced yard
- Nestled on a level and generously sized 840sqm parcel
- Convenient to Camden and Narellan shopping and dining