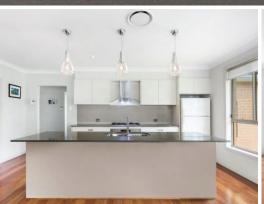

- Master suite with shower ensuite and walk-in wardrobe
- Built-in robes, walk-in robe and study nook to rear bedroom
- Stainless island kitchen with walk-in pantry
- Practical open plan living with seamless flow to outdoors
- Covered outdoor entertaining, low maintenance gardens
- Spacious double garage with additional workshop area
- Ducted air conditioning throughout for year round comfort
- Sparkling in-ground swimming pool, fully fenced yard
- Nestled on a level and generously sized 840sqm parcel
- Convenient to Camden and Narellan shopping and dining