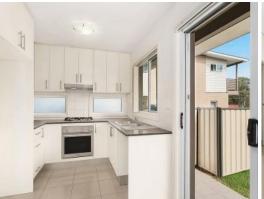

- Three upper level bedrooms, additional study/fourth bedroom
- Ensuite, walk-in robe and balcony to master bedroom
- Freshly painted and new carpets throughout
- Open plan living and dining room
- Modern gas kitchen with stainless steel appliances
- Ducted air conditioning, natural gas and NBN
- Covered alfresco entertaining area
- Family-friendly fully fenced rear yard
- Detached single lock-up garage
- Footsteps to Leumeah train station, schools and shops