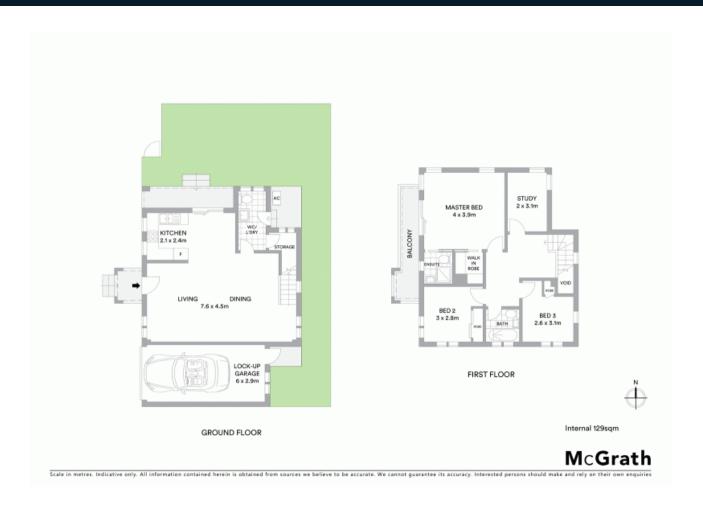

## Recently updated dual level residence

Conveniently positioned close to all amenities, this dual level residence has been recently updated with fresh paint and new carpets. Set within a complex of five near new dwellings, this home provides a great opportunity for first home buyers, downsizers or investors.

- Three upper level bedrooms, additional study/fourth bedroom
- Ensuite, walk-in robe and balcony to master bedroom
- Freshly painted and new carpets throughout
- Open plan living and dining room
- Modern gas kitchen with stainless steel appliances
- Ducted air conditioning, natural gas and NBN
- Covered alfresco entertaining area
- Family-friendly fully fenced rear yard
- Detached single lock-up garage
- Footsteps to Leumeah train station, schools and shops