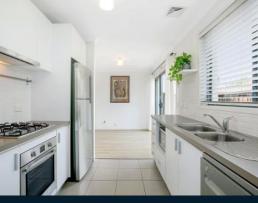

- Neat and tidy double storey home
- Combined lounge and dining space leads to the outdoors
- Light filled kitchen features stainless steel appliances
- Three bedrooms with ensuite and walk-in robe to master
- Well appointed main bathroom, lower level powder room
- Single garage with internal access, natural gas
- Air conditioned living areas, internal laundry
- Private fully fenced yard, low maintenance gardens
- Ideal for investors, first home buyers or downsizers
- Ideally located close to schools, shops and public transport