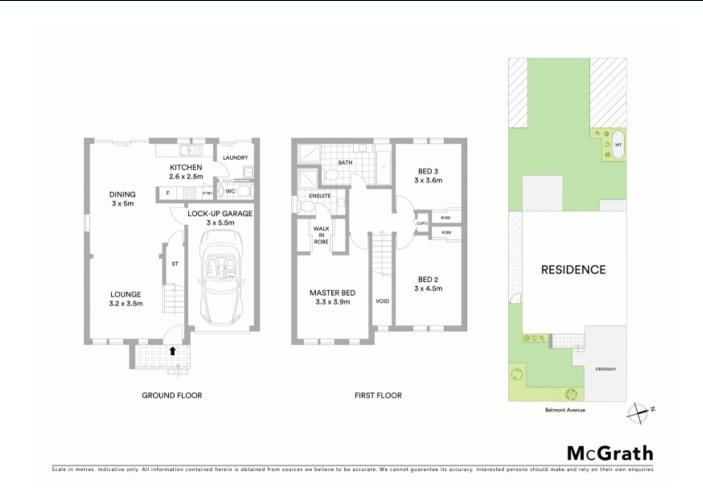

- Neat and tidy double storey home
- Combined lounge and dining space leads to the outdoors
- Light filled kitchen features stainless steel appliances
- Three bedrooms with ensuite and walk-in robe to master
- Well appointed main bathroom, lower level powder room
- Single garage with internal access, natural gas
- Air conditioned living areas, internal laundry
- Private fully fenced yard, low maintenance gardens
- Ideal for investors, first home buyers or downsizers
- Ideally located close to schools, shops and public transport