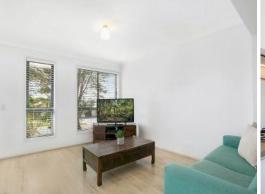

- Neat and tidy double storey home
- Combined lounge and dining space leads to the outdoors
- Light filled kitchen features stainless steel appliances
- Three bedrooms with ensuite and walk-in robe to master
- Well appointed main bathroom, lower level powder room
- Single garage with internal access, natural gas
- Air conditioned living areas, internal laundry
- Private fully fenced yard, low maintenance gardens
- Ideal for investors, first home buyers or downsizers
- Ideally located close to schools, shops and public transport