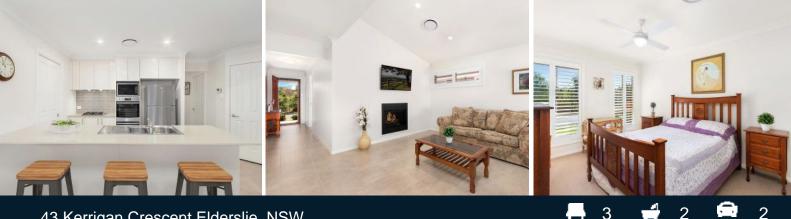

- Immaculate presentation throughout and striking street appeal
- Ensuite and walk-in wardrobe to main bedroom
- Free flowing single level layout, open plan lounge and dining
- Stone finished kitchen with stainless oven and gas cooktop
- Ambient gas fireplace situated in the heart of the home
- Ducted air conditioning, security alarm and video intercom
- Basking in natural light complimented by plantation shutters
- Covered alfresco area with child friendly lawn and a large shed
- Double automatic garage with internal access
- Well established community near schools, shops and buses