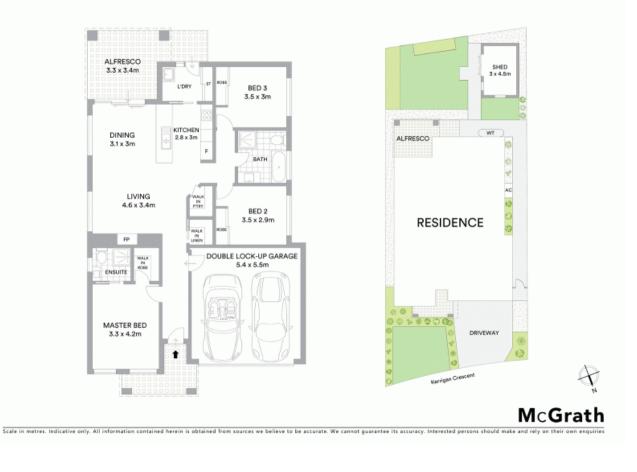

- Immaculate presentation throughout and striking street appeal
- Ensuite and walk-in wardrobe to main bedroom
- Free flowing single level layout, open plan lounge and dining
- Stone finished kitchen with stainless oven and gas cooktop
- Ambient gas fireplace situated in the heart of the home
- Ducted air conditioning, security alarm and video intercom
- Basking in natural light complimented by plantation shutters
- Covered alfresco area with child friendly lawn and a large shed
- Double automatic garage with internal access
- Well established community near schools, shops and buses