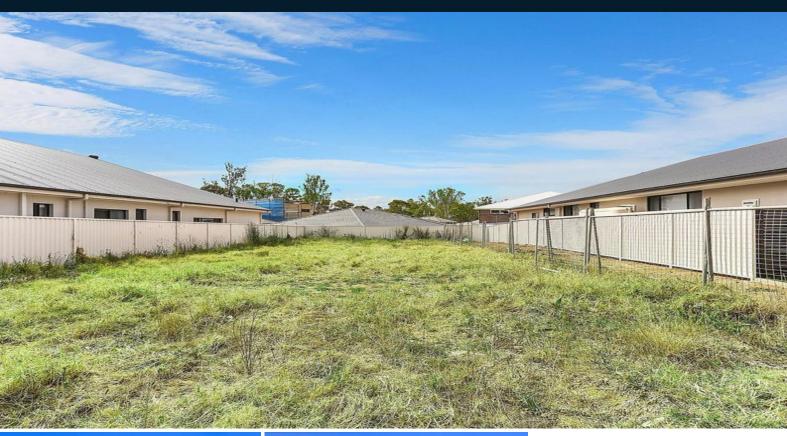

## 97 Skaife Street Oran Park, NSW

## Registered and level 453.6sqm block

Registered and ready to build your dream home or investment. This tranquil 453.6sqm parcel is proudly positioned in one of Sydney's fastest growing communities. Providing convenient access to local schools, shops and public transport.

- Registered parcel, ready to build upon
- Ready to commence building with all services connected
- Level block, ideal for building access and site cost
- Complete with kerb and guttering
- Master planned estate with unrivalled amenities
- Vibrant community feel creates ideal environment for children
- Short walk to Oran Park Podium shopping and dining
- Fifteen minute drive to Leppington/ Campbelltown train stations
- Proximate to infrastructure upgrades including future airport