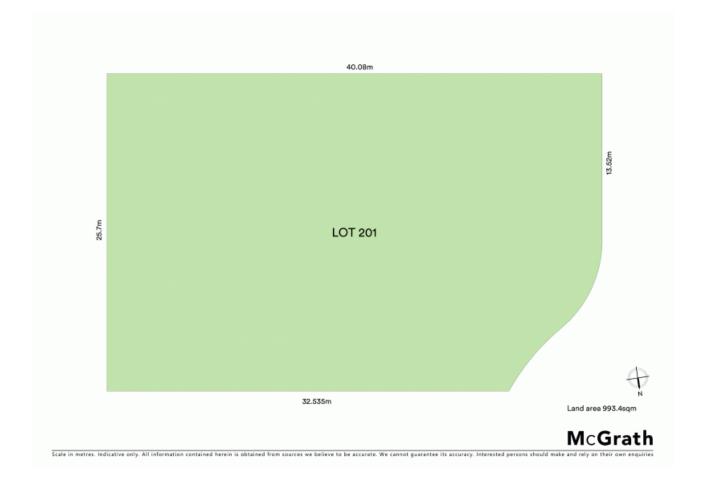

## Oversized registered lot

Ideally located within the newly established "Vanderville Estate", this registered 993sqm parcel offers a blank canvas to design and build your dream home. An elevated parcel surrounded by new homes, this lot is just footsteps away from The Oaks town centre, schools and buses.

- Popular Vanderville Estate with great facilities
- Registered block, ready for construction
- Large parcel, ideal for building access and site cost
- Generous frontage and depth
- Vibrant community feel creates ideal environment for children
- Within walking distance to a range of amenities
- Close to schools, shops and public transport
- Proximate to infrastructure upgrades including future airport