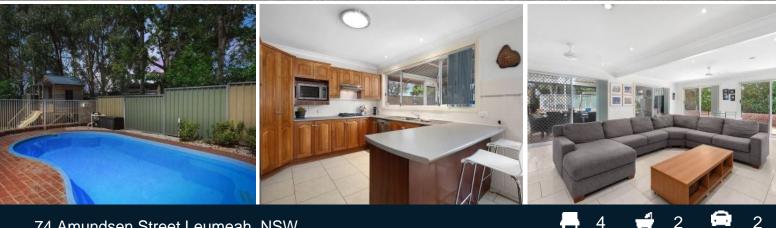

## Meticulously maintained family home

An outstanding first home or investment opportunity, this four bedroom property offers a perfect entry level opportunity into the market. Positioned on an easy care 696sqm allotment in an established neighbourhood, this home provides convenient access to schools, shops and the M5 motorway.

- Master retreat with walk-in robe, built-in robe and ensuite
- Additional spacious bedrooms with built-in robes and ceiling fans
- Central kitchen with stainless appliances
- Open plan Kitchen, living and dining area with outdoor flow
- Sparkling in-ground pool, shed, cubby house and built-in BBQ
- Vast backyard with level lawns is private and child friendly
- Functional laundry with ample storage and external access
- Double lock-up garage, additional off street parking
- Close proximity to schools, shops and transport
- Easy access to the M5 motorway and Campbelltown CBD