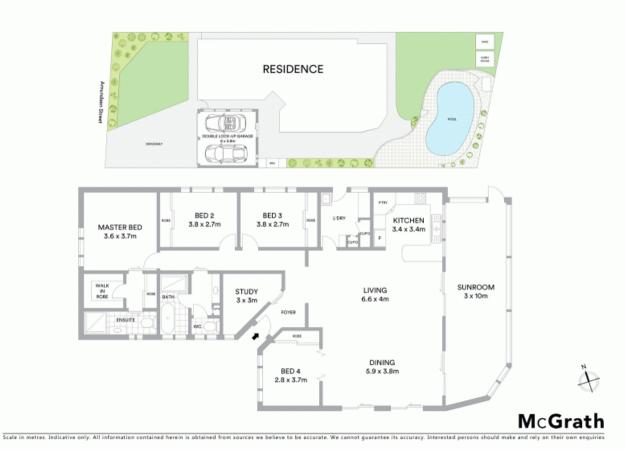

## Meticulously maintained family home

An outstanding first home or investment opportunity, this four bedroom property offers a perfect entry level opportunity into the market. Positioned on an easy care 696sqm allotment in an established neighbourhood, this home provides convenient access to schools, shops and the M5 motorway.

- Master retreat with walk-in robe, built-in robe and ensuite
- Additional spacious bedrooms with built-in robes and ceiling fans
- Central kitchen with stainless appliances
- Open plan Kitchen, living and dining area with outdoor flow
- Sparkling in-ground pool, shed, cubby house and built-in BBQ
- Vast backyard with level lawns is private and child friendly
- Functional laundry with ample storage and external access
- Double lock-up garage, additional off street parking
- Close proximity to schools, shops and transport
- Easy access to the M5 motorway and Campbelltown CBD