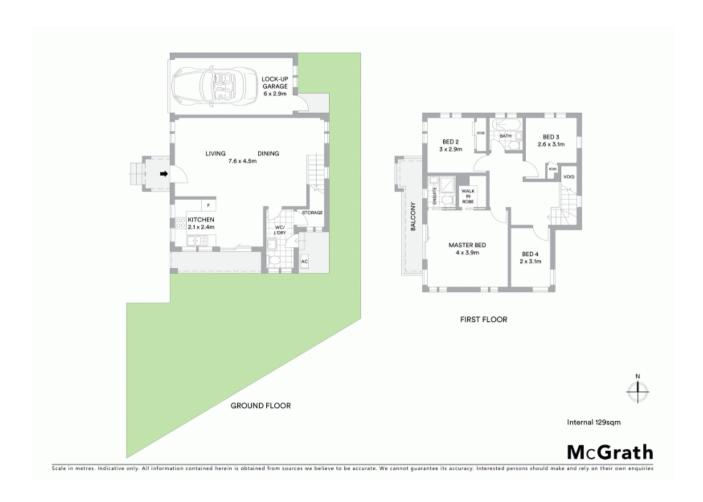

## Conveniently positioned close to all amenities

Conveniently positioned close to all amenities, this dual level is ideal for first home buyers or investors alike. Set within a complex of five near new dwellings, this home provides convenient access to trains, buses, shops and schools.

- Four upper level bedrooms
- Ensuite, walk-in robe and balcony to master bedroom
- Open plan living and dining room
- Modern gas kitchen with stainless steel appliances
- Internal laundry, powder room downstairs
- Ducted air conditioning, natural gas and NBN
- Covered alfresco area
- Family-friendly fully fenced rear yard
- Detached single lock-up garage
- Footsteps to Leumeah train station, schools and shops