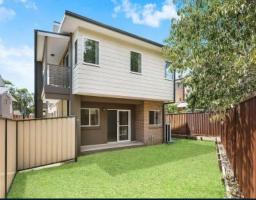

- Four upper level bedrooms
- Ensuite, walk-in robe and balcony to master bedroom
- Open plan living and dining room
- Modern gas kitchen with stainless steel appliances
- Internal laundry, powder room downstairs
- Ducted air conditioning, natural gas and NBN
- Covered alfresco area
- Family-friendly fully fenced rear yard
- Detached single lock-up garage
- Footsteps to Leumeah train station, schools and shops