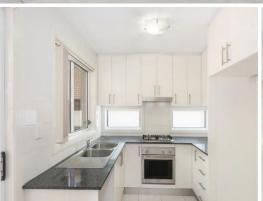

- Four upper level bedrooms
- Ensuite, walk-in robe and balcony to master bedroom
- Open plan living and dining room
- Modern gas kitchen with stainless steel appliances
- Internal laundry, powder room downstairs
- Ducted air conditioning, natural gas and NBN
- Covered alfresco area
- Family-friendly fully fenced rear yard
- Detached single lock-up garage
- Footsteps to Leumeah train station, schools and shops