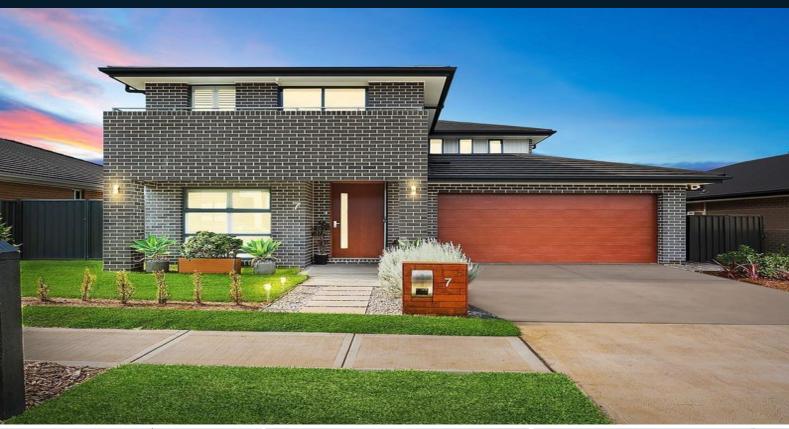

## 7 Canal Parade Leppington, NSW

## Quality, Sophisticated and Luxurious

This grand and contemporary home is set within the tranquil estate of Willowdale, offering a spectacular selection of quality living spaces and combines a seamless indoor/outdoor plan to accommodate the low maintenance site. The Eden Brae build commands attention with no expense spared and effortlessly blends into its serene and stately surroundings.

- Magnificently designed fascade with high quality materials
- Floorplan enabling indoor/outdoor living with easycare yard
- Kitchen with stone, quality appliances and butler's pantry
- Exquisitely finished interiors and upgrades throughout
- Various well-lit living spaces to accommodate for all needs
- Master bedroom equipped with grand walk-in and ensuite
- Downstairs bedroom and additional powder room provides options
- Extras including fully ducted air, water tank, and outdoor decking
- Only minutes to public transport, local shops and motorways