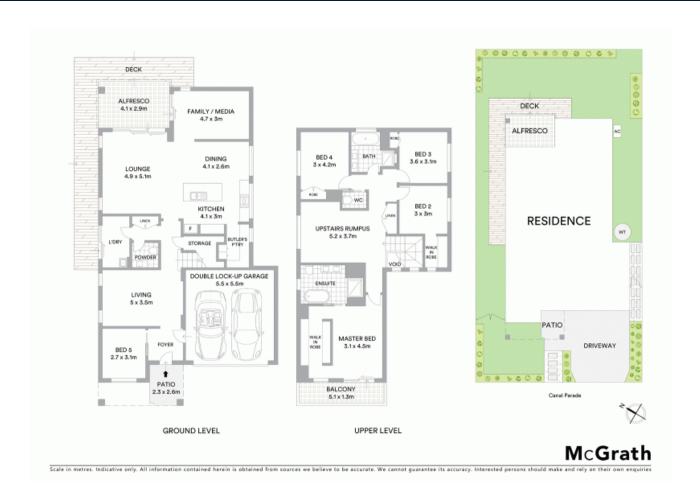

- Magnificently designed fascade with high quality materials
- Floorplan enabling indoor/outdoor living with easycare yard
- Kitchen with stone, quality appliances and butler's pantry
- Exquisitely finished interiors and upgrades throughout
- Various well-lit living spaces to accommodate for all needs
- Master bedroom equipped with grand walk-in and ensuite
- Downstairs bedroom and additional powder room provides options
- Extras including fully ducted air, water tank, and outdoor decking
- Only minutes to public transport, local shops and motorways