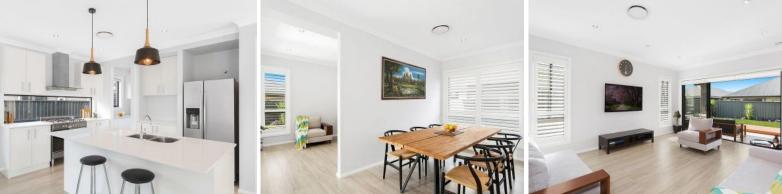

- Magnificently designed fascade with high quality materials
- Floorplan enabling indoor/outdoor living with easycare yard
- Kitchen with stone, quality appliances and butler's pantry
- Exquisitely finished interiors and upgrades throughout
- Various well-lit living spaces to accommodate for all needs
- Master bedroom equipped with grand walk-in and ensuite
- Downstairs bedroom and additional powder room provides options
- Extras including fully ducted air, water tank, and outdoor decking
- Only minutes to public transport, local shops and motorways