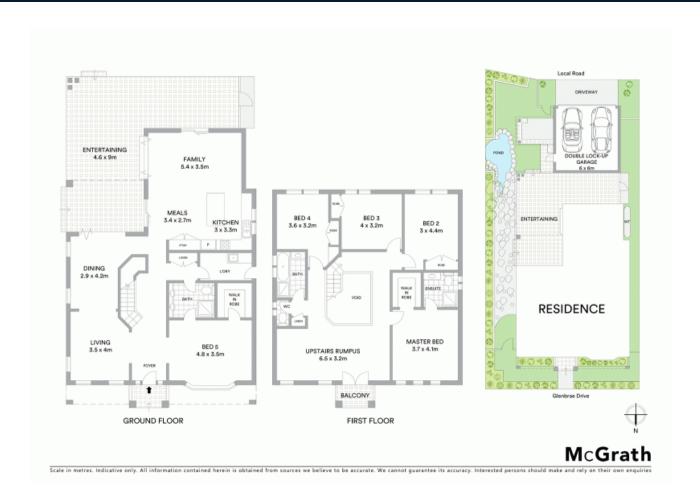

## 4 Glenbrae Drive Harrington Park, NSW

## Resort style family living of absolute convenience

Nestled in Fairwater Gardens estate surrounded by quality homes, this dual level residence features spacious family living and outdoor entertaining. Residents enjoy resort style swimming pool, tennis court and barbecue facilities centrally located to a range of conveniences.

- Stunning facade with immaculate presentation throughout
- Four spacious bedrooms upstairs, fifth downstairs
- Deluxe master suite with walk-in robe and ensuite
- Broad selection of formal and casual living and dining spaces
- A beautifully private setting brimming with opportunity
- Stone kitchen with island bench and gas cooktop
- Extensively landscaped private rear garden
- Tiled alfresco, perfect for entertaining guests all year round
- Positioned in the private and secure estate of Fairwater Gardens
- Ideally located close to schools, shops and public transport