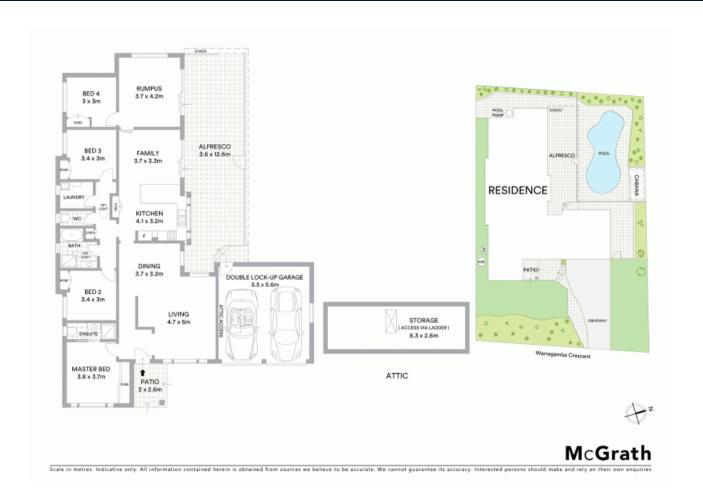

## Perfect renovator

An outstanding first home or investment opportunity, this four bedroom property offers a perfect entry level opportunity into the market. Positioned on an easy care 664sqm allotment in an established neighbourhood, this home provides convenient access to schools, shops and the M5 motorway.

- An ideal renovator's opportunity to add value
- A unique concept of comfortable, low maintenance living
- Layout provides all the ease of a single level floorplan
- Sparkling in-ground swimming pool
- Additional storage space in the garage attic
- Oversized covered outdoor entertaining space
- Double lock-up garage, additional off street parking
- Ducted air conditioning for year-round comfort
- Close proximity to schools, shops and transport
- Easy access to the M5 motorway and Campbelltown CBD