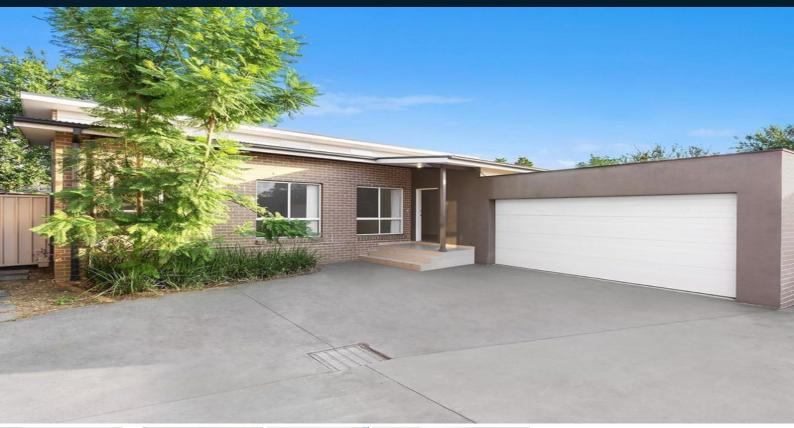

## 5/12-14 Rudd Road Leumeah, NSW

## Ideal investment or first home

Presenting an excellent opportunity for first home buyers and astute investors, this freestanding family villa offers a practical layout. Set within a complex of five near new dwellings, this home provides a great opportunity for first home buyers, downsizers or investors.

- An ideal opportunity for investment or owner occupier
- Master bedroom complete with walk-in wardrobe and ensuite
- Well proportioned bedrooms appointed with built-in wardrobes
- Open planned living and dining room
- Modern gas kitchen with stainless steel appliances
- Ducted air conditioning, natural gas and NBN
- Covered alfresco entertaining area
- Family-friendly fully fenced rear yard
- Double lock-up remote garage
- Footsteps to Leumeah train station, schools and shops