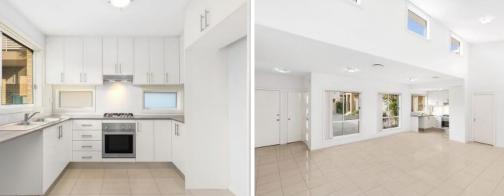

- An ideal opportunity for investment or owner occupier
- Master bedroom complete with walk-in wardrobe and ensuite
- Well proportioned bedrooms appointed with built-in wardrobes
- Open planned living and dining room
- Modern gas kitchen with stainless steel appliances
- Ducted air conditioning, natural gas and NBN
- Covered alfresco entertaining area
- Family-friendly fully fenced rear yard
- Double lock-up remote garage
- Footsteps to Leumeah train station, schools and shops