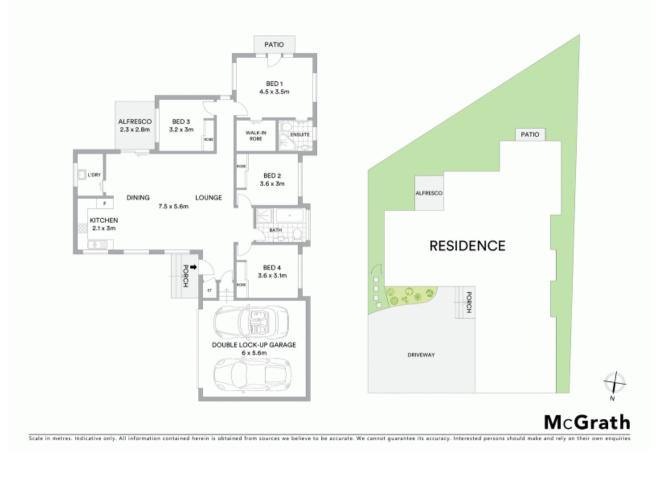

- An ideal opportunity for investment or owner occupier
- Master bedroom complete with walk-in wardrobe and ensuite
- Well proportioned bedrooms appointed with built-in wardrobes
- Open planned living and dining room
- Modern gas kitchen with stainless steel appliances
- Ducted air conditioning, natural gas and NBN
- Covered alfresco entertaining area
- Family-friendly fully fenced rear yard
- Double lock-up remote garage
- Footsteps to Leumeah train station, schools and shops