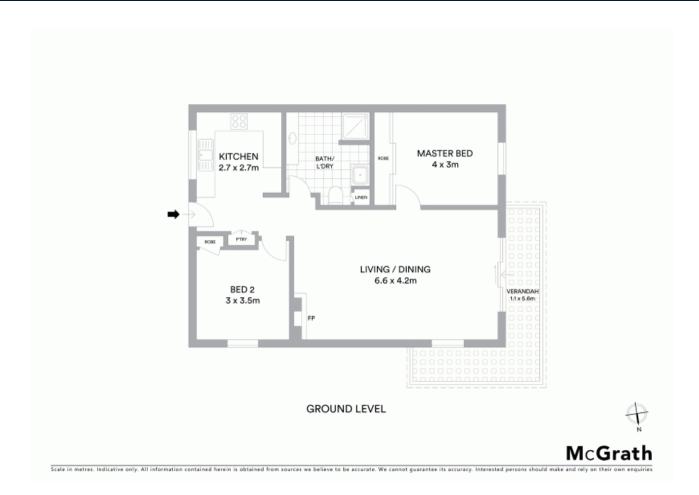

## Living for over 55's

This tranquil property is well positioned within one of Camden's most established enclaves for over 55's, just moments to the vibrant town centre. Enviable 'Rose Cottage' features only 22 units in the complex. This two bedroom unit is located at the rear of the complex on the ground floor.

- Combined lounge and dining
- Two sizeable bedrooms both with built-in robes
- Combined bathroom and laundry
- Air conditioning conveniently located at the heart of the home
- A beautifully private setting brimming with opportunity
- Tranquil covered veranda complemented by rose gardens
- Rose Cottage House available for entertaining guests
- Immediately liveable with scope to further personalise
- Moments to Camden Hospital and medical specialists
- Stroll to cafes, shops and public transport