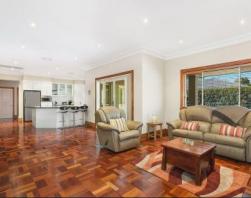

- Blue ribbon locale, surrounded by quality homes
- Sunlit formal lounge and dining rooms, high ceilings
- Spacious Caesar stone kitchen with breakfast bar
- Oversized master bedroom with walk-in robe and ensuite
- Remaining four bedrooms with built-in robes
- Main bathroom has separate shower and spa bath
- Ducted vacuum, ducted air, intercom and security alarm
- Solid timber parquetry flooring and near new carpet
- Remote access to double garage, additional off street parking
- Sprawling alfresco entertaining area, secure yard