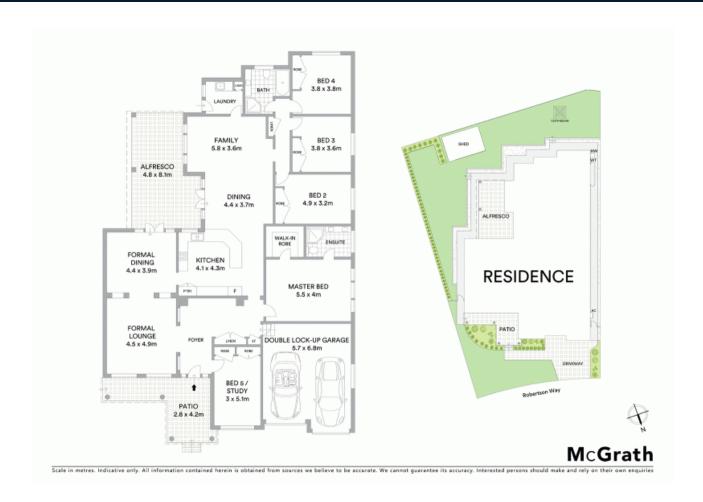

## 45 Robertson Way Camden Park, NSW

## Relaxed and stylish family retreat

Situated in the Bridgewater Estate at Camden Park, a short drive from Camden and Narellan, this masterbuilt single level home is positioned in a quiet street. Boasting five spacious bedrooms and a selection of casual and formal areas that lead you to the outdoors. Complimented by ornate ceilings and a neutral colour palette

- Blue ribbon locale, surrounded by quality homes
- Sunlit formal lounge and dining rooms, high ceilings
- Spacious Caesar stone kitchen with breakfast bar
- Oversized master bedroom with walk-in robe and ensuite
- Remaining four bedrooms with built-in robes
- Main bathroom has separate shower and spa bath
- Ducted vacuum, ducted air, intercom and security alarm
- Solid timber parquetry flooring and near new carpet
- Remote access to double garage, additional off street parking
- Sprawling alfresco entertaining area, secure yard