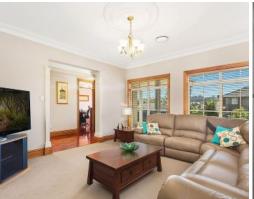

- Blue ribbon locale, surrounded by quality homes
- Sunlit formal lounge and dining rooms, high ceilings
- Spacious Caesar stone kitchen with breakfast bar
- Oversized master bedroom with walk-in robe and ensuite
- Remaining four bedrooms with built-in robes
- Main bathroom has separate shower and spa bath
- Ducted vacuum, ducted air, intercom and security alarm
- Solid timber parquetry flooring and near new carpet
- Remote access to double garage, additional off street parking
- Sprawling alfresco entertaining area, secure yard