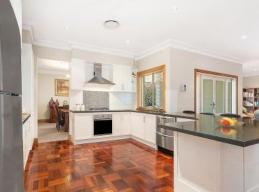

- Blue ribbon locale, surrounded by quality homes
- Sunlit formal lounge and dining rooms, high ceilings
- Spacious Caesar stone kitchen with breakfast bar
- Oversized master bedroom with walk-in robe and ensuite
- Remaining four bedrooms with built-in robes
- Main bathroom has separate shower and spa bath
- Ducted vacuum, ducted air, intercom and security alarm
- Solid timber parquetry flooring and near new carpet
- Remote access to double garage, additional off street parking
- Sprawling alfresco entertaining area, secure yard