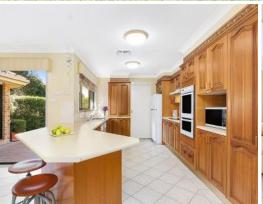

- Four spacious bedrooms with built-in robes to all
- Walk-in robe, ensuite and roller shutters to master
- Combined formal lounge and dining room
- Expansive timber kitchen with breakfast bar
- Tiled meals area leads to a private courtyardRear Family room is bathed in natural sunlight
- Ducted air conditioning, ducted vacuum
- Double garage with convenient internal access
- Encompassed by low maintenance gardens
- Meticulously maintained by one owner for twenty years