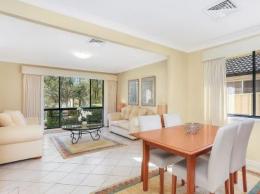

- Four spacious bedrooms with built-in robes to all
- Walk-in robe, ensuite and roller shutters to master
- Combined formal lounge and dining room
- Expansive timber kitchen with breakfast bar
- Tiled meals area leads to a private courtyardRear Family room is bathed in natural sunlight
- Ducted air conditioning, ducted vacuum
- Double garage with convenient internal access
- Encompassed by low maintenance gardens
- Meticulously maintained by one owner for twenty years