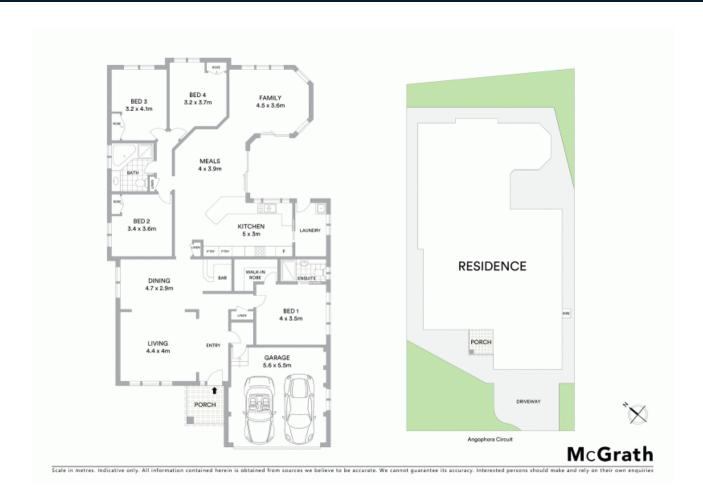

## Easycare sprawling family home

Generous proportions, a user-friendly layout and light filled interiors combine to create a first class residence in this sprawling family home. Designed to embrace easycare living and entertaining, this single level residence rests in a peaceful street moments away from all amenities.

- Four spacious bedrooms with built-in robes to all
- Walk-in robe, ensuite and roller shutters to master
- Combined formal lounge and dining room
- Expansive timber kitchen with breakfast bar
- Tiled meals area leads to a private courtyardRear Family room is bathed in natural sunlight
- Ducted air conditioning, ducted vacuum
- Double garage with convenient internal access
- Encompassed by low maintenance gardens
- Meticulously maintained by one owner for twenty years