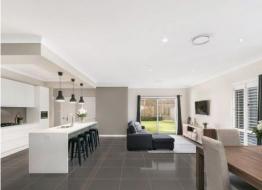

- Sleek interiors focus on quality, style and functionality
- Four spacious bedrooms all with personal storage
- Master features walk-in robe a stylishly appointed ensuite
- Open plan lounge and dining area enjoys easy outdoor flow
- CaesarStone island kitchen, walk-in pantry and quality appliances
- Sunken theatre room, plantation shutters throughout
- Ducted air conditioning and ambient built-in natural gas fireplace
- Security alarm, water tanks, lush and secure level lawns
- Internal access to secure double remote garage, side access
- Covered entertaining area complete with built-in kitchen