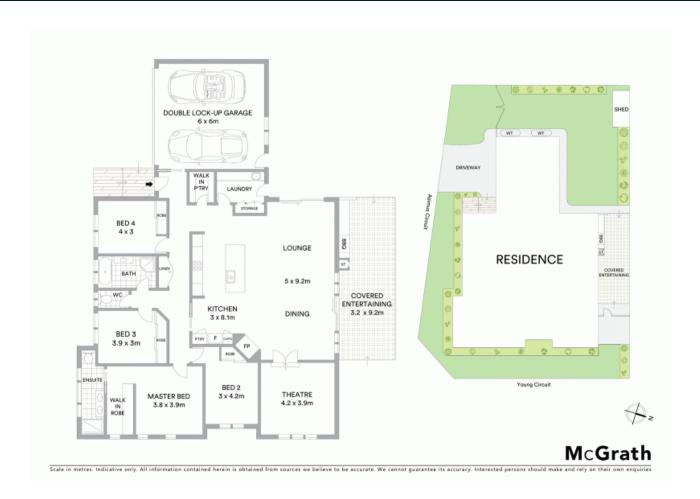

## 2 Asimus Circuit Elderslie, NSW

## Flawless family home on a corner block

Located in sought after Elderslie, this four bedroom home boasts a functional open plan layout. Immaculately presented, this single storey residence showcases modern interiors that flow seamlessly to the outdoors, all nestled on a 595sqm parcel within minutes to quality schools and Narellan Town Centre.

- Sleek interiors focus on quality, style and functionality
- Four spacious bedrooms all with personal storage
- Master features walk-in robe a stylishly appointed ensuite
- Open plan lounge and dining area enjoys easy outdoor flow
- CaesarStone island kitchen, walk-in pantry and quality appliances
- Sunken theatre room, plantation shutters throughout
- Ducted air conditioning and ambient built-in natural gas fireplace
- Security alarm, water tanks, lush and secure level lawns
- Internal access to secure double remote garage, side access
- Covered entertaining area complete with built-in kitchen