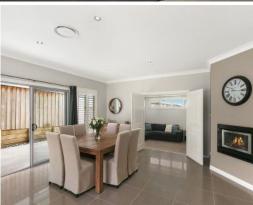

- Sleek interiors focus on quality, style and functionality
- Four spacious bedrooms all with personal storage
- Master features walk-in robe a stylishly appointed ensuite
- Open plan lounge and dining area enjoys easy outdoor flow
- CaesarStone island kitchen, walk-in pantry and quality appliances
- Sunken theatre room, plantation shutters throughout
- Ducted air conditioning and ambient built-in natural gas fireplace
- Security alarm, water tanks, lush and secure level lawns
- Internal access to secure double remote garage, side access
- Covered entertaining area complete with built-in kitchen