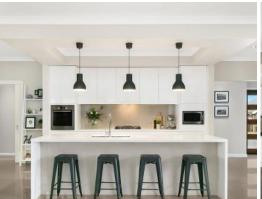

- Sleek interiors focus on quality, style and functionality
- Four spacious bedrooms all with personal storage
- Master features walk-in robe a stylishly appointed ensuite
- Open plan lounge and dining area enjoys easy outdoor flow
- CaesarStone island kitchen, walk-in pantry and quality appliances
- Sunken theatre room, plantation shutters throughout
- Ducted air conditioning and ambient built-in natural gas fireplace
- Security alarm, water tanks, lush and secure level lawns
- Internal access to secure double remote garage, side access
- Covered entertaining area complete with built-in kitchen