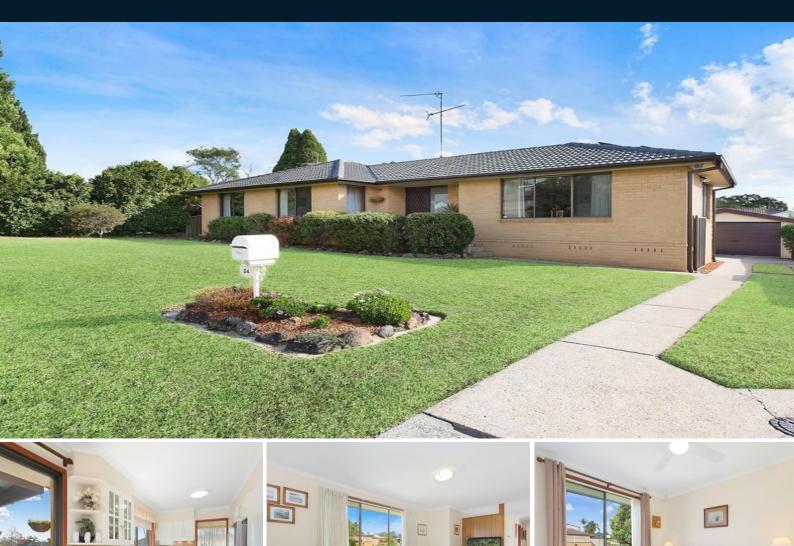

## 34 MacIntyre Crescent Ruse, NSW

## Meticulously maintained family home

Tightly held by one family, this meticulously maintained residence offers outstanding lifestyle options. Nestled on a gracious 613sqm parcel and positioned in a peaceful, family friendly street, this home is an ideal first home or investment.

- Low maintenance single level design
- Open living/dining zone plus meals area with outdoor flow
- Modern kitchen with gas appliances, ample cabinetry
- Three generous bedrooms with built-in robes to all
- Updated bathroom, separate w/c, neutral colour tones
- Expansive covered entertaining deck for all weather gatherings
- Vast backyard with level lawns is private and child friendly
- Air conditioning, alarm, natural gas and 1.5kw solar panels
- Single garage with remote and additional carport
- Positioned close to schools, shops and transport