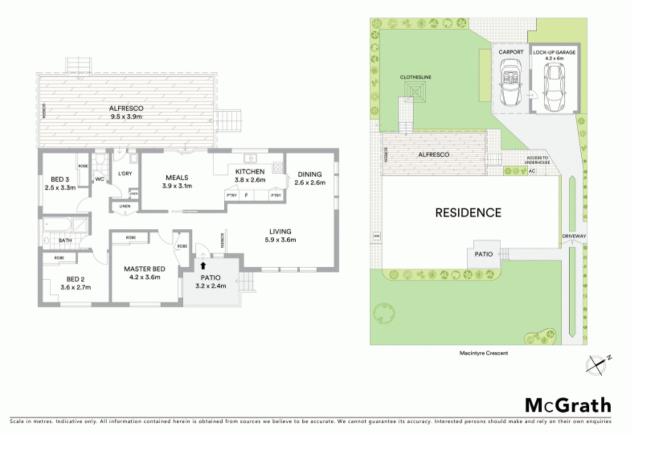

- Low maintenance single level design
- Open living/dining zone plus meals area with outdoor flow
- Modern kitchen with gas appliances, ample cabinetry
- Three generous bedrooms with built-in robes to all
- Updated bathroom, separate w/c, neutral colour tones
- Expansive covered entertaining deck for all weather gatherings
- Vast backyard with level lawns is private and child friendly
- Air conditioning, alarm, natural gas and 1.5kw solar panels
- Single garage with remote and additional carport
- Positioned close to schools, shops and transport