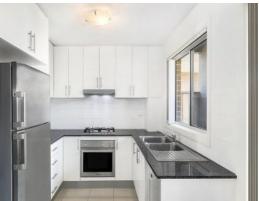

- Four upper level bedrooms
- Ensuite, walk-in robe and balcony to master bedroom
- Open plan living and dining room upon entry
- Modern gas kitchen with stainless steel appliances
- Downstairs powder room, internal laundry
- Ducted air conditioning, natural gas and NBN
- Covered alfresco entertaining area
- Secure fully fenced rear yard
- Detached double lock-up garage, remote access
- Footsteps to Leumeah train station, schools and shops