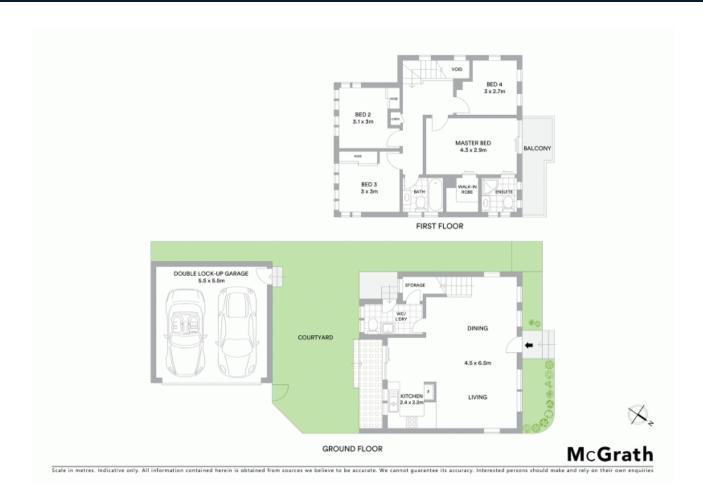

- Four upper level bedrooms
- Ensuite, walk-in robe and balcony to master bedroom
- Open plan living and dining room upon entry
- Modern gas kitchen with stainless steel appliances
- Downstairs powder room, internal laundry
- Ducted air conditioning, natural gas and NBN
- Covered alfresco entertaining area
- Secure fully fenced rear yard
- Detached double lock-up garage, remote access
- Footsteps to Leumeah train station, schools and shops