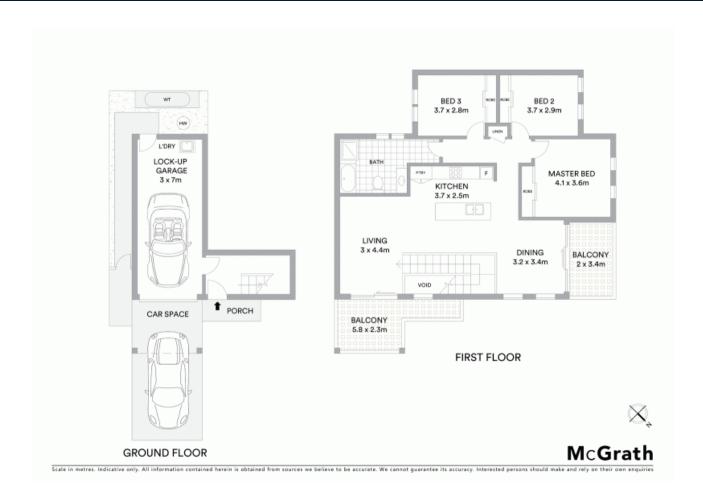

- Sunlit open plan living/dining area
- Seamless flow onto balconies with sweeping views over the region
- Sleek modern kitchen with stainless Omega appliances
- Three ambient bedrooms all have built-in robes
- Full bathroom with well appointed bath and shower
- Oversized garage with laundry and internal access
- Air conditioning, intercom and quality inclusions
- An ideal opportunity for investment or owner occupierFootsteps to hospitals, shopping and quality restaurants