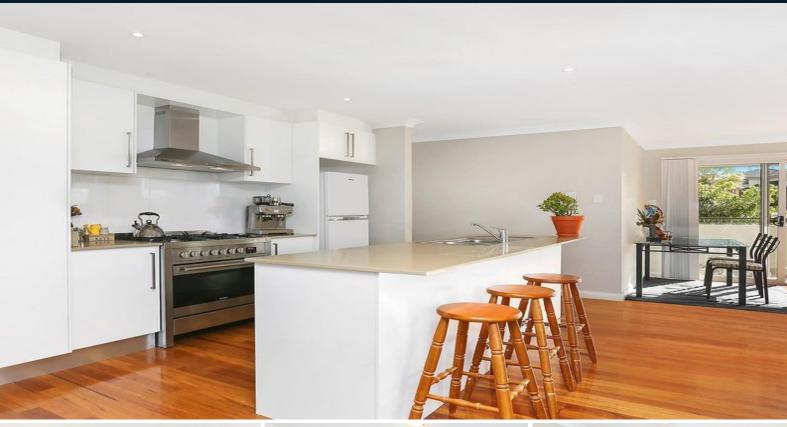

- Sunlit open plan living/dining area
- Seamless flow onto balconies with sweeping views over the region
- Sleek modern kitchen with stainless Omega appliances
- Three ambient bedrooms all have built-in robes
- Full bathroom with well appointed bath and shower
- Oversized garage with laundry and internal access
- Air conditioning, intercom and quality inclusions
- An ideal opportunity for investment or owner occupierFootsteps to hospitals, shopping and quality restaurants