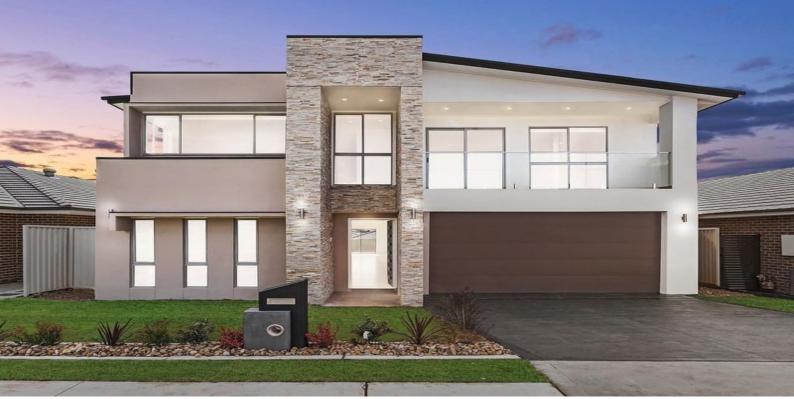

## A Grand 48sq, Prestigious and Luxurious Living

This exceptional brand new privately built residence, radiates a top end sophisticated home. Designed for modernised living and unforgettable entertaining, its free-flowing spaces easily transition between indoor and outdoor living, complete with multiple living areas and finishes that define excellence.

- Uniquely designed fascade with high quality materials
- Light filled floorplan with open oversized living areas
- Stone kitchen with top end appliances and ample storage
- Enormous butlers pantry contains extra cooktop and sink
- Offering three exceptional bathrooms and extra powder room
- Master bedroom equipped with walk-in, ensuite and balcony
- Downstairs guest bedroom offers a full sized bathroom
- Stunning alfresco services a spacious low maintenance yard
- Ducted air, natural gas, swann intercom and alarm system
- Close to local schools, Town Centre and Leppington Station