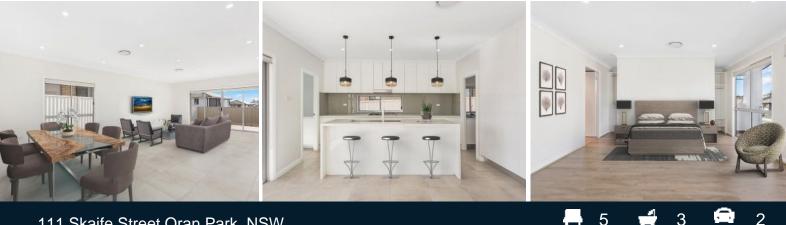

## A Grand 48sq, Prestigious and Luxurious Living

This exceptional brand new privately built residence, radiates a top end sophisticated home. Designed for modernised living and unforgettable entertaining, its free-flowing spaces easily transition between indoor and outdoor living, complete with multiple living areas and finishes that define excellence.

- Uniquely designed fascade with high quality materials
- Light filled floorplan with open oversized living areas
- Stone kitchen with top end appliances and ample storage
- Enormous butlers pantry contains extra cooktop and sink
- Offering three exceptional bathrooms and extra powder room
- Master bedroom equipped with walk-in, ensuite and balcony
- Downstairs guest bedroom offers a full sized bathroom
- Stunning alfresco services a spacious low maintenance yard
- Ducted air, natural gas, swann intercom and alarm system
- Close to local schools, Town Centre and Leppington Station