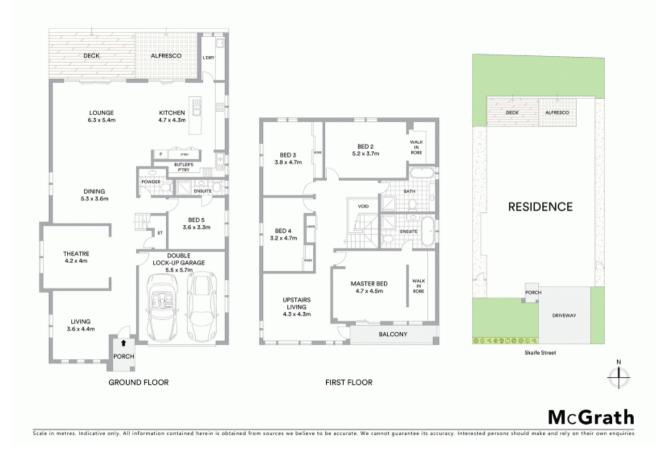

- Uniquely designed fascade with high quality materials
- Light filled floorplan with open oversized living areas
- Stone kitchen with top end appliances and ample storage
- Enormous butlers pantry contains extra cooktop and sink
- Offering three exceptional bathrooms and extra powder room
- Master bedroom equipped with walk-in, ensuite and balcony
- Downstairs guest bedroom offers a full sized bathroom
- Stunning alfresco services a spacious low maintenance yard
- Ducted air, natural gas, swann intercom and alarm system
- Close to local schools, Town Centre and Leppington Station