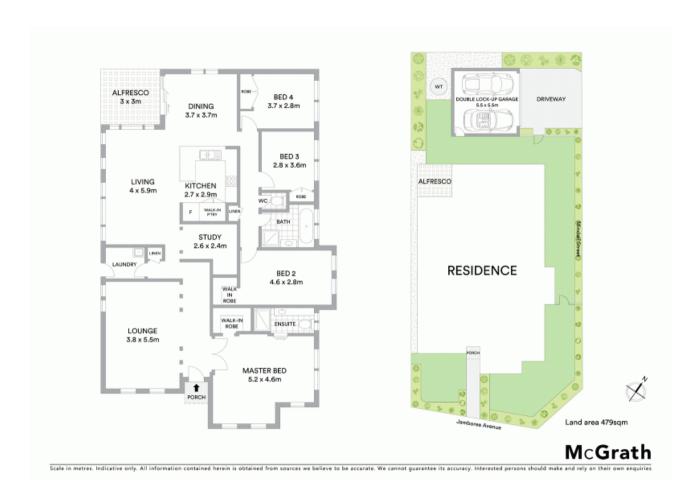

## Open house cancelled Under Contract

Perched on a generous 479m2 block in the tranquil estate of Willowdale, this immaculately presented Eden Brae home offers an abundance of upgrades and a sophisticated floorplan to match.

Impressively designed for a low maintenance lifestyle and situated within walking distance to the local shops, transport, parklands and Leppington Station.

- Exquisitely kept and presented home with quality throughout
- Spacious layout bathed in an abundance of natural light
- Open plan living and dining areas feature tiled floors
- Modern kitchen with stone, 900mm appliances and pantry
- Grand master bedroom features walk-in robe and ensuite
- Carpeted bedrooms are all equipped with wardrobes
- Oversized study can transform into a kids play room
- Extras including ducted air, alarm and separate toilet

- Private low maintenance yard accompanied by a water tank

For more details please visit https://staging.gyproperty.com.au/5377774 Gilbert + Younan Sales