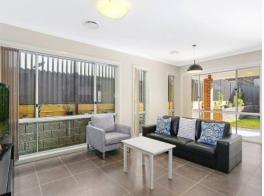

Impressively designed for a low maintenance lifestyle and situated within walking distance to the local shops, transport, parklands and Leppington Station.

- Exquisitely kept and presented home with quality throughout
- Spacious layout bathed in an abundance of natural light
- Open plan living and dining areas feature tiled floors
- Modern kitchen with stone, 900mm appliances and pantry
- Grand master bedroom features walk-in robe and ensuite
- Carpeted bedrooms are all equipped with wardrobes
- Oversized study can transform into a kids play room
- Extras including ducted air, alarm and separate toilet