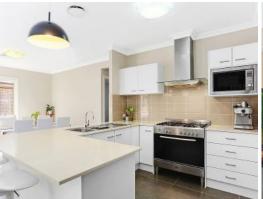

Impressively designed for a low maintenance lifestyle and situated within walking distance to the local shops, transport, parklands and Leppington Station.

- Exquisitely kept and presented home with quality throughout
- Spacious layout bathed in an abundance of natural light
- Open plan living and dining areas feature tiled floors
- Modern kitchen with stone, 900mm appliances and pantry
- Grand master bedroom features walk-in robe and ensuite
- Carpeted bedrooms are all equipped with wardrobes
- Oversized study can transform into a kids play room
- Extras including ducted air, alarm and separate toilet