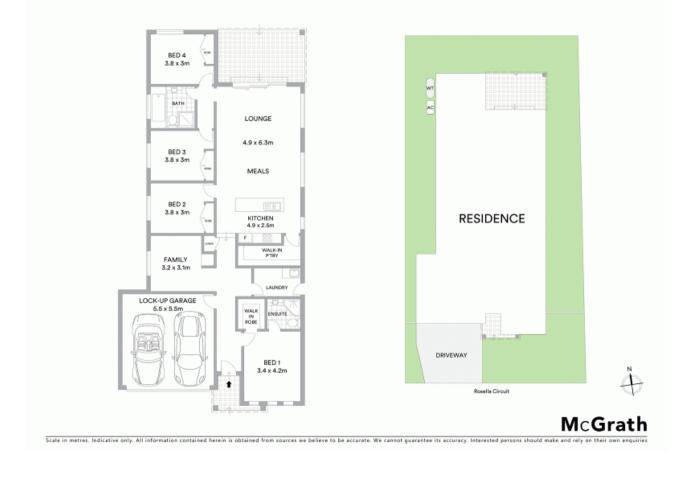

- Open plan living to all areas with easy flow floorplan
- Master suite complete with walk-in robe and ensuite
- Well-proportioned bedrooms appointed with built-in wardrobes
- Stone kitchen with walk-in pantry and stainless appliances
- Interiors are easy to maintain, equipped with high ceilings
- Ducted air conditioning, natural gas and alarm
- Alfresco entertaining overlooking child-friendly lawn
- Double lock-up garage and side access
- Close to schools, local shops and Leppington Station
- Easy access to M5/M7 motorways and Camden Valley Way