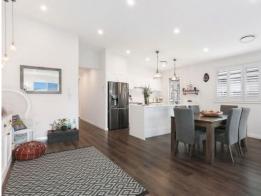

- Highest of build quality with detailed workmanship
- Open plan kitchen, dining, lounge and alfresco area
- Racked roof living areas sprawl into an entertainers yard
- Custom kitchen with stone, 900mm appliances and pantry
- Grand master bedroom features walk in robe and ensuite
- Carpeted bedrooms are all equipped with wardrobes
- Luxuries such as ducted vacuum and security cameras
- Extras include ducted air, alarm, intercom, bbq and shed
- Stunning low maintenance yard with side access
- Minutes to public transport, local shops and schools