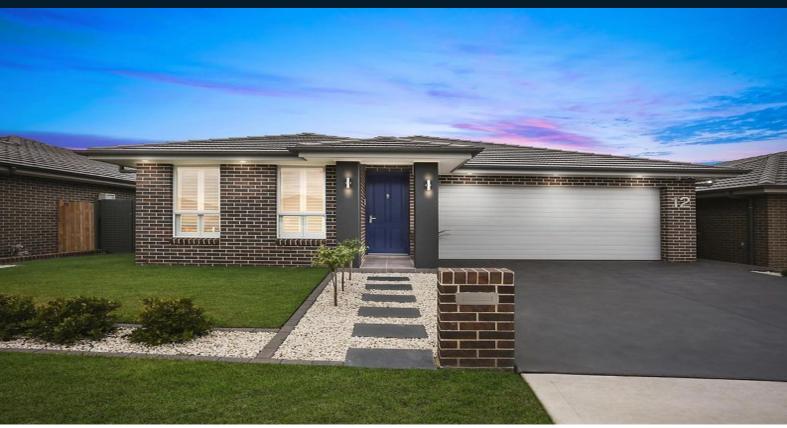

## 12 Steward Drive Oran Park, NSW

## Exceptionally built custom home

Designed and built to the highest of standards with entertaining in mind, this stunning residence offers open plan living and personally customised extras showcasing sheer quality. Perfectly situated within walking distance to Oran Park Podium, local parks, schools and public transport, this stunning home is a must see.

- Highest of build quality with detailed workmanship
- Open plan kitchen, dining, lounge and alfresco area
- Racked roof living areas sprawl into an entertainers yard
- Custom kitchen with stone, 900mm appliances and pantry
- Grand master bedroom features walk in robe and ensuite
- Carpeted bedrooms are all equipped with wardrobes
- Luxuries such as ducted vacuum and security cameras
- Extras include ducted air, alarm, intercom, bbq and shed
- Stunning low maintenance yard with side access
- Minutes to public transport, local shops and schools