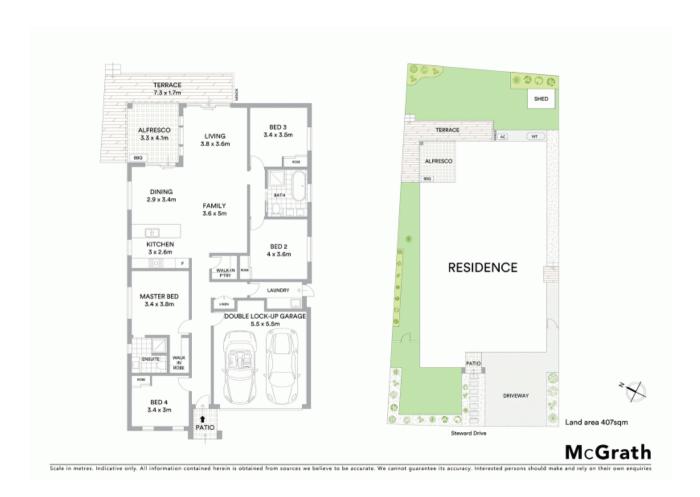

## Exceptionally built custom home

Designed and built to the highest of standards with entertaining in mind, this stunning residence offers open plan living and personally customised extras showcasing sheer quality. Perfectly situated within walking distance to Oran Park Podium, local parks, schools and public transport, this stunning home is a must see.

- Highest of build quality with detailed workmanship
- Open plan kitchen, dining, lounge and alfresco area
- Racked roof living areas sprawl into an entertainers yard
- Custom kitchen with stone, 900mm appliances and pantry
- Grand master bedroom features walk in robe and ensuite
- Carpeted bedrooms are all equipped with wardrobes
- Luxuries such as ducted vacuum and security cameras
- Extras include ducted air, alarm, intercom, bbq and shed
- Stunning low maintenance yard with side access
- Minutes to public transport, local shops and schools