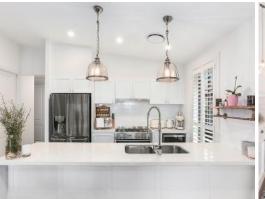

- Highest of build quality with detailed workmanship
- Open plan kitchen, dining, lounge and alfresco area
- Racked roof living areas sprawl into an entertainers yard
- Custom kitchen with stone, 900mm appliances and pantry
- Grand master bedroom features walk in robe and ensuite
- Carpeted bedrooms are all equipped with wardrobes
- Luxuries such as ducted vacuum and security cameras
- Extras include ducted air, alarm, intercom, bbq and shed
- Stunning low maintenance yard with side access
- Minutes to public transport, local shops and schools