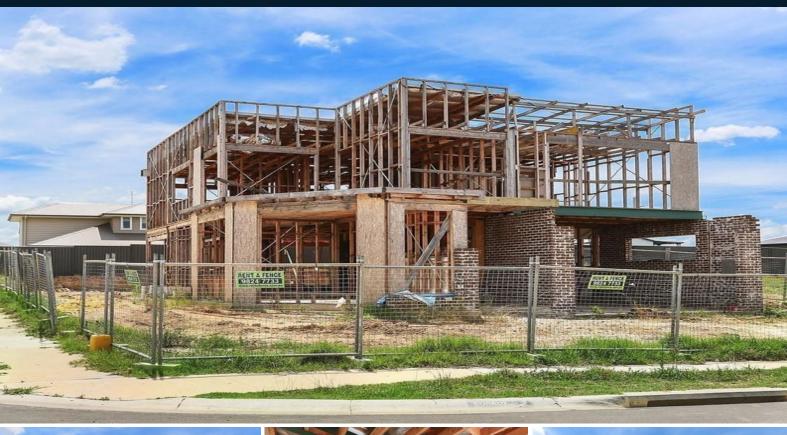

## 25 Kobady Avenue Cobbitty, NSW

## Mortgagee exercising power of sale

This partially constructed home on approximately 510sqm corner allotment provides a unique opportunity to build and profit in the sought-after Arcadian Hills Estate. Peacefully positioned in a rapidly growing locale, close to all amenities.

- Spanning over approximately 510sqm block
- High set with distant views from first floor
- Opportunistic corner position
- Ideal for astute builders
- Large two level dwelling
- Concrete slab and hand cut frame in place
- Opportunity to finish to your own specifications
- Minutes to central Oran Park or Narellan
- Easy access to the Northern Road and Narellan Road
- 10% deposit 30 day settlement required