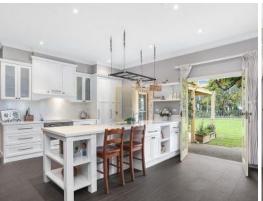

- Expansive district views, ample parking, wide access to rear yard
- Marble foyer complemented with curved timber staircase
- Oversized lounge/dining with log fireplace and high vaulted ceilings
- Stone kitchen with butler's pantry, wine cellar and ample storage
- Master retreat features verandah with spectacular views
- Upstairs accommodation is comprised of three bedrooms
- Intuitively crafted for seamless indoor/outdoor entertaining
- Sparkling private in-ground pool
- Additional fully self-contained two bedroom granny flat
- Machinery shed, dressage, orchard, water tanks plus so much more