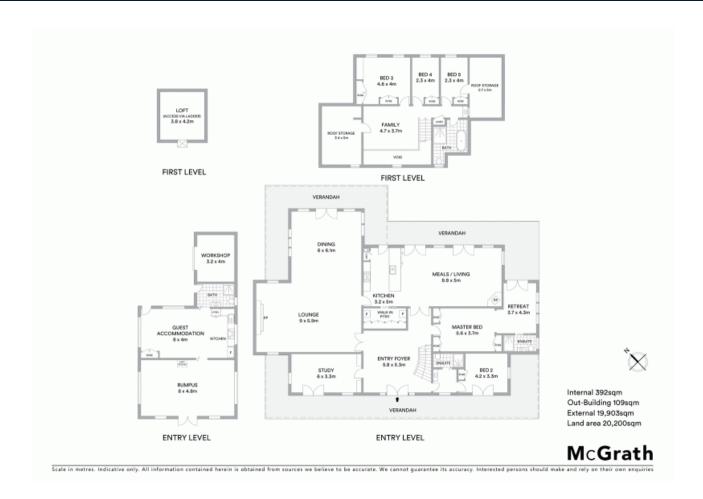

## 4/45 Spring Creek Road Mount Hunter, NSW

## Country homestead with sublime rural setting

Impressively set in a rural locale, this custom-built master crafted home sits proudly upon five acres of established gardens. A private oasis in rural setting, this exceptional residence is a haven of serenity and style, merely minutes to the heart of historic Camden.

- Expansive district views, ample parking, wide access to rear yard
- Marble foyer complemented with curved timber staircase
- Oversized lounge/dining with log fireplace and high vaulted ceilings
- Stone kitchen with butler's pantry, wine cellar and ample storage
- Master retreat features verandah with spectacular views
- Upstairs accommodation is comprised of three bedrooms
- Intuitively crafted for seamless indoor/outdoor entertaining
- Sparkling private in-ground pool
- Additional fully self-contained two bedroom granny flat
- Machinery shed, dressage, orchard, water tanks plus so much more