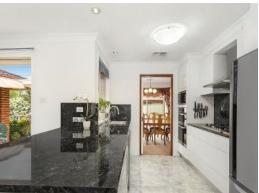

- Polyurethane kitchen with gas and stainless appliances
- Sunlit family room with amazing rural views
- Study which could also work as a fifth bedroom
- Master features walk-in plus mirrored wardrobe, ensuite, fan
- Family bathroom has separate shower, bath, W/C and basin
- Open plan formal living/dining with wet bar
- Solar heated pool surrounded by low maintenance gardens
- Double garage including workshop,  $\sinh$  and additional storage
- 3.5kw solar power system, new inverter ducted air conditioning
- Close proximity to Macarthur Square and Public Transport