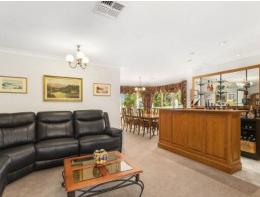

- Polyurethane kitchen with gas and stainless appliances
- Sunlit family room with amazing rural views
- Study which could also work as a fifth bedroom
- Master features walk-in plus mirrored wardrobe, ensuite, fan
- Family bathroom has separate shower, bath, W/C and basin
- Open plan formal living/dining with wet bar
- Solar heated pool surrounded by low maintenance gardens
- Double garage including workshop,  $\sinh$  and additional storage
- 3.5kw solar power system, new inverter ducted air conditioning
- Close proximity to Macarthur Square and Public Transport