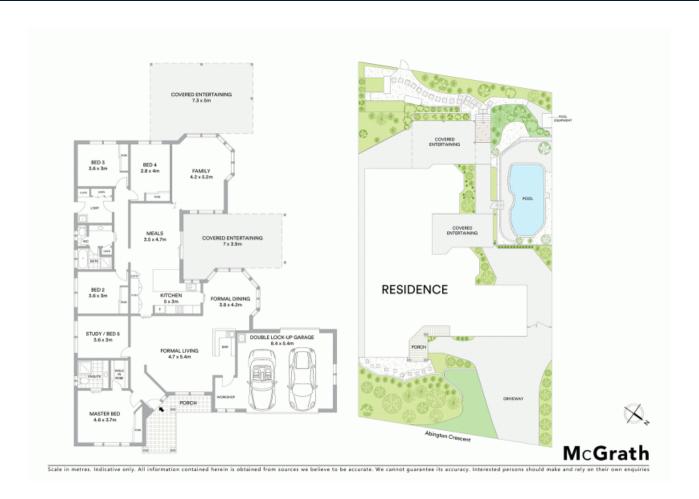

## 112 Abington Crescent Glen Alpine, NSW

5

## Large family home with superb rural outlook

In picturesque surrounds of rural valley and mountain views, this magnificent family home presents exceptional lifestyle. Occupying a vast 909sqm parcel of land, featuring multiple living spaces, resort style pool and large covered entertaining.

- Polyurethane kitchen with gas and stainless appliances
- Sunlit family room with amazing rural views
- Study which could also work as a fifth bedroom
- Master features walk-in plus mirrored wardrobe, ensuite, fan
- Family bathroom has separate shower, bath, W/C and basin
- Open plan formal living/dining with wet bar
- Solar heated pool surrounded by low maintenance gardens
- Double garage including workshop,  $\sinh$  and additional storage
- 3.5kw solar power system, new inverter ducted air conditioning
- Close proximity to Macarthur Square and Public Transport