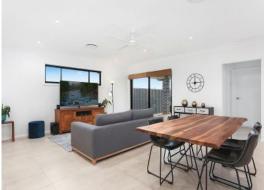

- Near new home with quality fittings
- Stunning street appeal and immaculate presentation throughout
- Four generous bedrooms with built-in robes to all
- Master bedroom appointed with a walk-in robe and ensuite
- Modern stone kitchen complemented by tiled splashback
- Open plan kitchen, dining and living area
- Additional lounge room and study nook
- Covered decked alfresco for easy indoor/outdoor entertaining
- Ducted air conditioning, gas points for heater and barbecue
- Automatic double garage with internal access
- Moments to shopping, schools, parks and walking trails