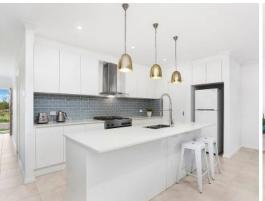

- Near new home with quality fittings
- Stunning street appeal and immaculate presentation throughout
- Four generous bedrooms with built-in robes to all
- Master bedroom appointed with a walk-in robe and ensuite
- Modern stone kitchen complemented by tiled splashback
- Open plan kitchen, dining and living area
- Additional lounge room and study nook
- Covered decked alfresco for easy indoor/outdoor entertaining
- Ducted air conditioning, gas points for heater and barbecue
- Automatic double garage with internal access
- Moments to shopping, schools, parks and walking trails