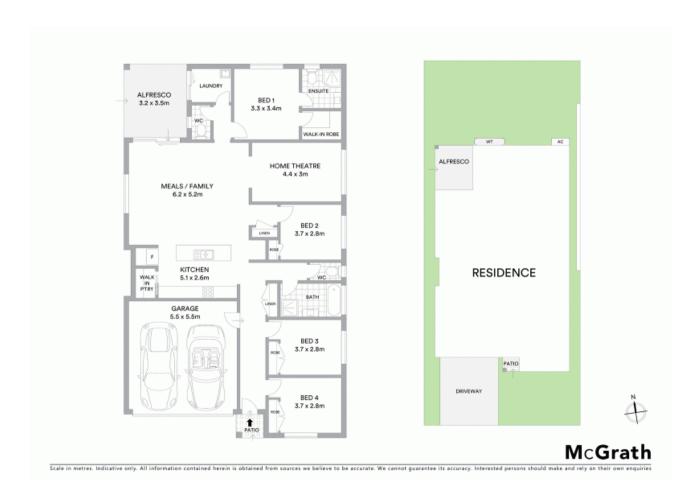

## 40 Arena Street Spring Farm, NSW

## Stunning Modern Family Home

Flawlessly presented with an impressive open layout, this stunning four bedroom home is brimming with an ultra-modern feel to appease growing families. Located only moments from Spring Farm and Camden CBD and public schools.

- Near new home with quality fittings
- Stunning street appeal and immaculate presentation throughout
- Four generous bedrooms with built-in robes to all
- Master bedroom appointed with a walk-in robe and ensuite
- Modern stone kitchen complemented by tiled splashback
- Open plan kitchen, dining and living area
- Additional lounge room and study nook
- Covered decked alfresco for easy indoor/outdoor entertaining
- Ducted air conditioning, gas points for heater and barbecue
- Automatic double garage with internal access
- Moments to shopping, schools, parks and walking trails