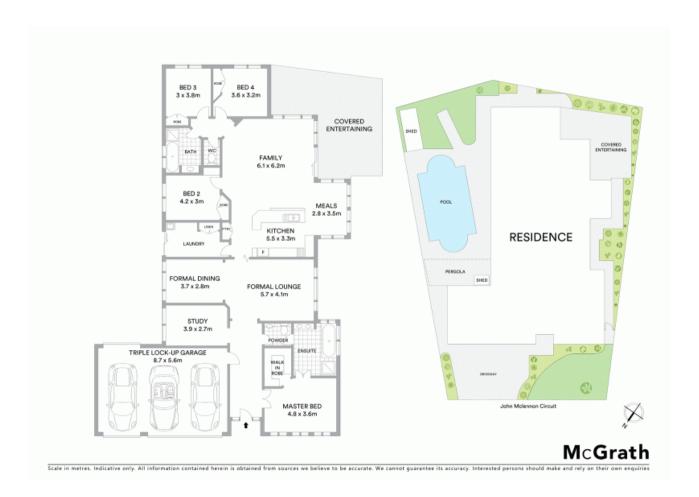

## 3 John Mclennon Circuit Harrington Park, NSW

## Quality family home in a prime position

Impressively proportioned, this single level residence is designed for a lifestyle of entertaining and family enjoyment. Beautifully presented, this warm and inviting home is ideally set with easy access to all of Harrington Park's amenities.

- Master bedroom features walk-in robe and ensuite
- Additional bedrooms appointed with built-in robes
- Offering a multitude of formal/casual living areas
- Central kitchen equipped with gas cook top
- Sparkling in-ground salt water swimming pool
- Versatile home office, powder room and ample storage
- Quality features, Security shutters, sheds, solar panels
- Family room flows to outdoor covered entertaining
- Triple lock-up garage with internal access
- Excellent proximity to schools, shops, reserved and buses