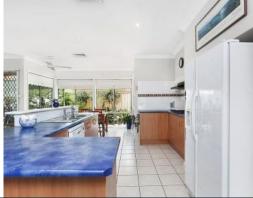

- Master bedroom features walk-in robe and ensuite
- Additional bedrooms appointed with built-in robes
- Offering a multitude of formal/casual living areas
- Central kitchen equipped with gas cook top
- Sparkling in-ground salt water swimming pool
- Versatile home office, powder room and ample storage
- Quality features, Security shutters, sheds, solar panels
- Family room flows to outdoor covered entertaining
- Triple lock-up garage with internal access
- Excellent proximity to schools, shops, reserved and buses