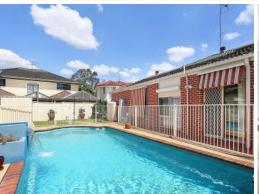

- Master bedroom features walk-in robe and ensuite
- Additional bedrooms appointed with built-in robes
- Offering a multitude of formal/casual living areas
- Central kitchen equipped with gas cook top
- Sparkling in-ground salt water swimming pool
- Versatile home office, powder room and ample storage
- Quality features, Security shutters, sheds, solar panels
- Family room flows to outdoor covered entertaining
- Triple lock-up garage with internal access
- Excellent proximity to schools, shops, reserved and buses