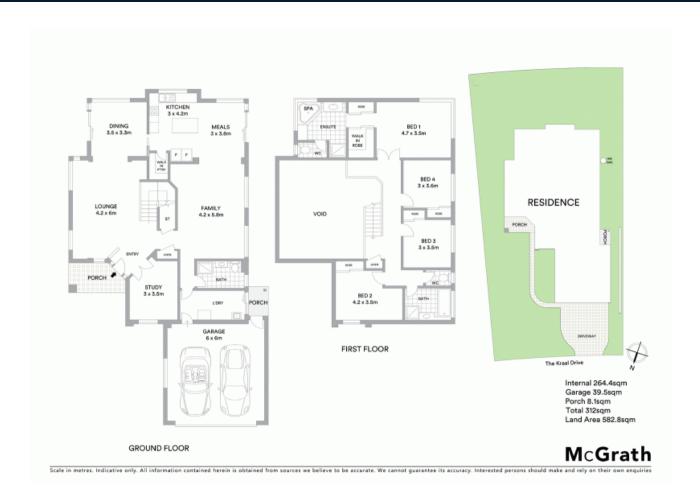

## 29 The Kraal Drive Blair Athol, NSW

## Family home with versatile layout

Immaculately presented, this large dual level family home offers spacious living zones and is bathed in natural sunlight. AV Jennings designed and master built to perfection, ideally located close to Macarthur Square Shopping Centre with easy access to the M5.

- Immaculately presented home with stunning street appeal
- Well scaled bedrooms with built-in robes, plus additional study
- Master retreat features walk-in robe and ensuite with a spa bath
- Spacious formal lounge room plus casual living and dining areas
- Sleek kitchen offers a gas cooktop, island bench and walk-in pantry
- Ducted air conditioning, covered spa, solar panels
- Double lock-up remote garage with internal access
- Well-appointed main bathroom with separate w/c
- Manicured landscaped gardens with side access
- Minutes to Campbelltown Station and Western Sydney University