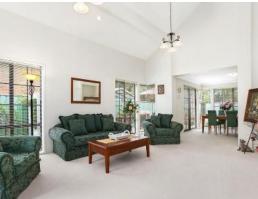

- Immaculately presented home with stunning street appeal
- Well scaled bedrooms with built-in robes, plus additional study
- Master retreat features walk-in robe and ensuite with a spa bath
- Spacious formal lounge room plus casual living and dining areas
- Sleek kitchen offers a gas cooktop, island bench and walk-in pantry
- Ducted air conditioning, covered spa, solar panels
- Double lock-up remote garage with internal access
- Well-appointed main bathroom with separate w/c
- Manicured landscaped gardens with side access
- Minutes to Campbelltown Station and Western Sydney University