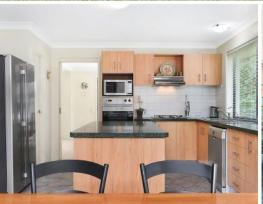

- Immaculately presented home with stunning street appeal
- Well scaled bedrooms with built-in robes, plus additional study
- Master retreat features walk-in robe and ensuite with a spa bath
- Spacious formal lounge room plus casual living and dining areas
- Sleek kitchen offers a gas cooktop, island bench and walk-in pantry
- Ducted air conditioning, covered spa, solar panels
- Double lock-up remote garage with internal access
- Well-appointed main bathroom with separate w/c
- Manicured landscaped gardens with side access
- Minutes to Campbelltown Station and Western Sydney University