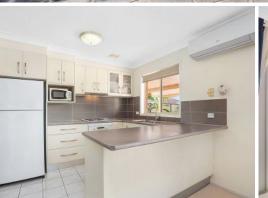

- Open plan kitchen and dining with seamless outdoor flow
- Three sizable bedrooms with built-in wardrobes
- Occupying a generous 626sqm parcel of land
- Large ambient lounge room filled with natural light
- Expansive covered entertaining with separate gazebo
- Main bathroom with separate toilet facilities
- Lock-up garage with attached carport and drive through access
- Central kitchen with views over the backyard
- Split system air conditioning, side access
- Conveniently located close to buses, school, shops and parks