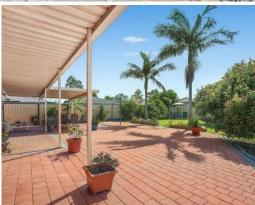

- Open plan kitchen and dining with seamless outdoor flow
- Three sizable bedrooms with built-in wardrobes
- Occupying a generous 626sqm parcel of land
- Large ambient lounge room filled with natural light
- Expansive covered entertaining with separate gazebo
- Main bathroom with separate toilet facilities
- Lock-up garage with attached carport and drive through access
- Central kitchen with views over the backyard
- Split system air conditioning, side access
- Conveniently located close to buses, school, shops and parks