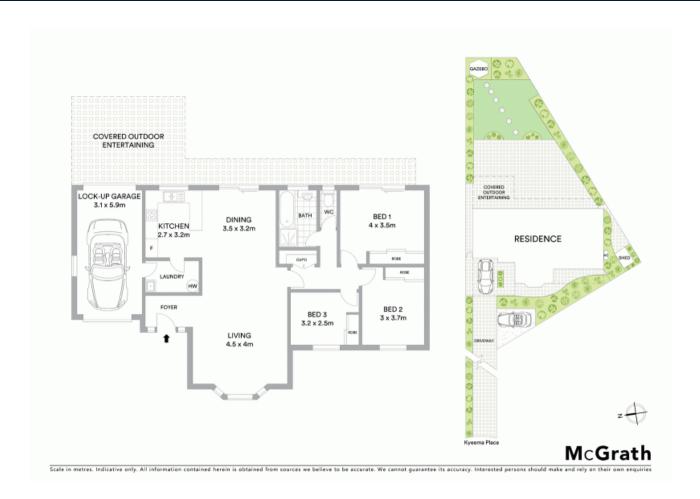

## 3 Kyeema Place Bow Bowing, NSW

## Generous 626sqm block

Located in a sought-after pocket of Campbelltown. This entertainer's resort aims to please. Presenting a fantastic opportunity for first home buyers and astute investors. This home is beautifully presented with a bright, exuberant layout, located moments from schools, shopping and public transport.

- Open plan kitchen and dining with seamless outdoor flow
- Three sizable bedrooms with built-in wardrobes
- Occupying a generous 626sqm parcel of land
- Large ambient lounge room filled with natural light
- Expansive covered entertaining with separate gazebo
- Main bathroom with separate toilet facilities
- Lock-up garage with attached carport and drive through access
- Central kitchen with views over the backyard
- Split system air conditioning, side access
- Conveniently located close to buses, school, shops and parks