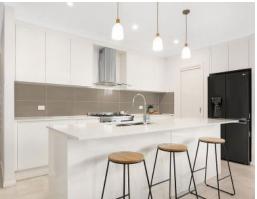

- Near new home with quality fittings and finishes
- Four generous bedrooms with built-in robes to all
- Ducted air conditioning, gas points for heater and barbeque
- Additional lounge room and study nook
- Automatic double garage, internal entry to home
- Open plan kitchen, dining and living area
- Modern stone kitchen complimented by tiled splash back
- Covered timber alfresco for indoor/outdoor living and entertaining
- Moments to shops, schools, parks and walking trails
- Stunning street appeal and immaculate presentation throughout