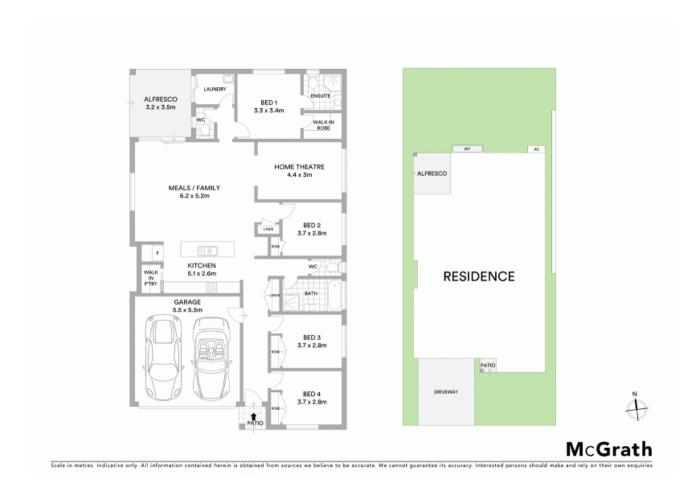

## Stunning modern family home

Designed with a focus on open space and natural light, this sophisticated home is a haven of peace and privacy. Immaculately presented with interiors that seamlessly merge into a fantastic choice of outdoor entertaining. Located moments from schools, shops and public transport.

- Near new home with quality fittings and finishes
- Four generous bedrooms with built-in robes to all
- Ducted air conditioning, gas points for heater and barbeque
- Additional lounge room and study nook
- Automatic double garage, internal entry to home
- Open plan kitchen, dining and living area
- Modern stone kitchen complimented by tiled splash back
- Covered timber alfresco for indoor/outdoor living and entertaining
- Moments to shops, schools, parks and walking trails
- Stunning street appeal and immaculate presentation throughout